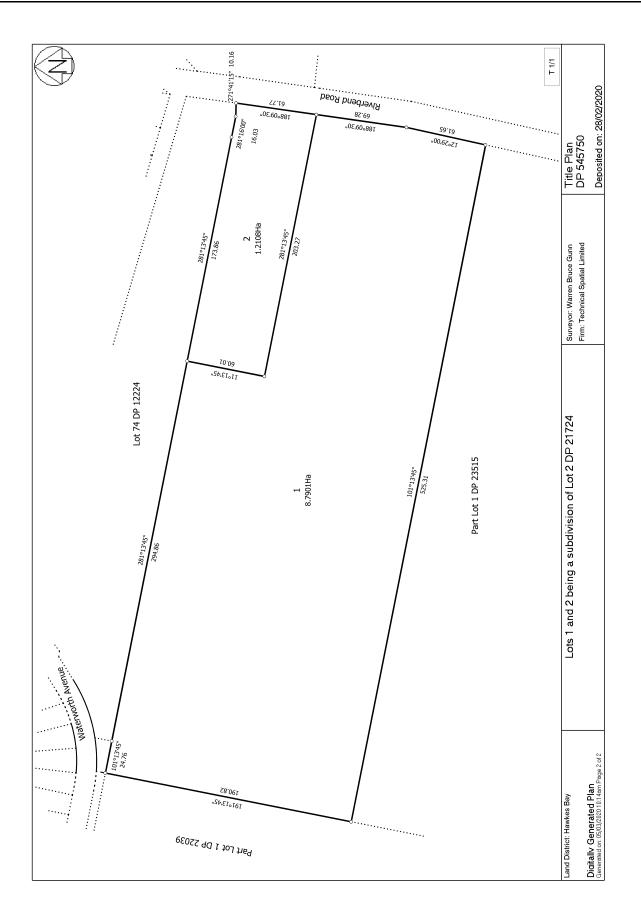

# Title Plan - DP 545750

| Surveyor Reference       19047         Surveyor       Warren Bruce Gunn         Survey Firm       Technical Spatial Limited         Surveyor Declaration       I Warren Bruce Gunn, being a licensed cadastral surveyor, certify that: <ul> <li>(a) this dataset provided by me and its related survey are accurate, correct and in accordance Cadastral Survey Act 2002 and the Rules for Cadastral Survey 2010, and (b)the survey was undertaken by me or under my personal direction. Declared on 28 Feb 2020 10:24 AM         Survey Details       Deposited         Land District       Hawkes Bay       Survey Approval Date         Submitted Date       28/02/2020       Survey Approval Date         Papersited In       RT HBM4/625       Image: Supersite Sup</li></ul> |                        |                                            |                            |            |                     |  |  |
|----------------------------------------------------------------------------------------------------------------------------------------------------------------------------------------------------------------------------------------------------------------------------------------------------------------------------------------------------------------------------------------------------------------------------------------------------------------------------------------------------------------------------------------------------------------------------------------------------------------------------------------------------------------------------------------------------------------------------------------------------------------------------------------------------------------------------------------------------------------------------------------------------------------------------------------------------------------------------------------------------------------------------------------------------------------------------------------------------------------------------------------------------------------------------------------------------------------------------------------------------------------------------------------------------------------------------------------------------------------------------------------------------------------------------------------------------------------------------------------------------------------------------------------------------------------------------------------------------------------------------------------------------------------------------------------------------------------------------------------------------------------------------------------------|------------------------|--------------------------------------------|----------------------------|------------|---------------------|--|--|
| Survey or<br>Survey Firm       Warren Bruce Gunn<br>Technical Spatial Limited         Survey Firm       I Warren Bruce Gunn, being a licensed cadastral surveyor, certify that:<br>(a) this dataset provided by me and its related survey are accurate, correct and in accordance<br>Cadastral Survey Act 2002 and the Rules for Cadastral Survey 2010, and<br>(b)the survey was undertaken by me or under my personal direction.<br>Declared on 28 Feb 2020 10:24 AM         Survey Details       Dataset Description         Lots 1 and 2 being a subdivision of Lot 2 DP 21724         Status       Deposited         Land District       Hawkes Bay       Survey Approval Date 04/03/2020<br>Deposit Date         Submitted Date       28/02/2020       Survey Approval Date 04/03/2020         Territorial Authorities<br>Napier City       Ferritorial Authorities       Karre KT Refer         Parcels       Parcel Intent       Area       RT Refer         Lot 1 Deposited Plan 545750       Fee Simple Title       8.7901 Ha       927606                                                                                                                                                                                                                                                                                                                                                                                                                                                                                                                                                                                                                                                                                                                                          | Survey Number          | DP 545750                                  |                            |            |                     |  |  |
| Survey Firm       Technical Spatial Limited         Survey or Declaration       I Warren Bruce Gunn, being a licensed cadastral surveyor, certify that: <ul> <li>(a) this dataset provided by me and its related survey are accurate, correct and in accordance Cadastral Survey Act 2002 and the Rules for Cadastral Survey 2010, and<br/>(b)the survey was undertaken by me or under my personal direction.<br/>Declared on 28 Feb 2020 10:24 AM         Survey Details       Dataset Description       Lots 1 and 2 being a subdivision of Lot 2 DP 21724         Status       Deposited       Class B         Land District       Hawkes Bay       Survey Approval Date 04/03/2020         Babilited Date       28/02/2020       Survey Approval Date 04/03/2020         Territorial Authorities       Napier City       Karea         Napier City       Parcels       Parcel Intent       Area       RT Refer         Lot 1 Deposited Plan 545750       Fee Simple Title       8.7901 Ha       927606</li></ul>                                                                                                                                                                                                                                                                                                                                                                                                                                                                                                                                                                                                                                                                                                                                                                         | •                      | Warren Bruce Gunn                          |                            |            |                     |  |  |
| Surveyor Declaration       I Warren Bruce Gunn, being a licensed cadastral surveyor, certify that:         (a) this dataset provided by me and its related survey are accurate, correct and in accordance Cadastral Survey Act 2002 and the Rules for Cadastral Survey 2010, and (b)the survey was undertaken by me or under my personal direction. Declared on 28 Feb 2020 10:24 AM         Survey Details       Declared on 28 Feb 2020 10:24 AM         Survey Details       Deposited         Land District       Hawkes Bay       Survey Approval Date 04/03/2020         Submitted Date       28/02/2020       Survey Approval Date 04/03/2020         Territorial Authorities       Napier City       Survey Class       Class B         Parcel In       RT HBM4/625       RT Refer       Area       RT Refer         Lot 1 Deposited Plan 545750       Fee Simple Title       8.7901 Ha       927607                                                                                                                                                                                                                                                                                                                                                                                                                                                                                                                                                                                                                                                                                                                                                                                                                                                                                 |                        |                                            |                            |            |                     |  |  |
| (a) this dataset provided by me and its related survey are accurate, correct and in accordance Cadastral Survey Act 2002 and the Rules for Cadastral Survey 2010, and (b)the survey was undertaken by me or under my personal direction. Declared on 28 Feb 2020 10:24 AM         Survey Details       Declared on 28 Feb 2020 10:24 AM         Survey Details       Declared on 28 Feb 2020 10:24 AM         Survey Details       Deposited         Land District       Hawkes Bay       Survey Class       Class B         Submitted Date       28/02/2020       Survey Approval Date 04/03/2020       Deposit Date         Territorial Authorities       Napier City       V       V       V         Comprised In       RT HBM4/625       V       V       V       V         Parcels       Parcel Intent       Area       RT Refer         Lot 1 Deposited Plan 545750       Fee Simple Title       8.7901 Ha       927606                                                                                                                                                                                                                                                                                                                                                                                                                                                                                                                                                                                                                                                                                                                                                                                                                                                                 | •                      | · ·                                        |                            |            |                     |  |  |
| Cadastral Survey Act 2002 and the Rules for Cadastral Survey 2010, and<br>(b)the survey was undertaken by me or under my personal direction.<br>Declared on 28 Feb 2020 10:24 AM         Survey Details         Dataset Description       Lots 1 and 2 being a subdivision of Lot 2 DP 21724         Status       Deposited         Land District       Hawkes Bay       Survey Class       Class B         Submitted Date       28/02/2020       Survey Approval Date 04/03/2020       Deposit Date       28/02/2020         Territorial Authorities       Napier City       V       V       V       V       V         Comprised In<br>RT HBM4/625       RT HBM4/625       Parcel Intent       Area       RT Refer         Lot 1 Deposited Plan 545750       Fee Simple Title       8.7901 Ha       927606         Lot 2 Deposited Plan 545750       Fee Simple Title       8.7901 Ha       927607                                                                                                                                                                                                                                                                                                                                                                                                                                                                                                                                                                                                                                                                                                                                                                                                                                                                                          | Surveyor Declaration   |                                            |                            |            | accordance with the |  |  |
| Declared on 28 Feb 2020 10:24 AM         Survey Details         Dataset Description       Lots 1 and 2 being a subdivision of Lot 2 DP 21724         Status       Deposited         Land District       Hawkes Bay       Survey Class         Submitted Date       28/02/2020       Survey Approval Date         Deposit Date       28/02/2020       Deposit Date         Territorial Authorities       Napier City       28/02/2020         Comprised In       RT HBM4/625       RT HBM4/625         Created Parcels       Parcel Intent       Area         Parcels       Parcel Intent       Area         Lot 1 Deposited Plan 545750       Fee Simple Title       8.7901 Ha       927606         Lot 2 Deposited Plan 545750       Fee Simple Title       9.27607                                                                                                                                                                                                                                                                                                                                                                                                                                                                                                                                                                                                                                                                                                                                                                                                                                                                                                                                                                                                                         |                        |                                            |                            |            |                     |  |  |
| Survey Details         Dataset Description       Lots 1 and 2 being a subdivision of Lot 2 DP 21724         Status       Deposited         Land District       Hawkes Bay       Survey Class       Class B         Submitted Date       28/02/2020       Survey Approval Date       04/03/2020         Deposit Date       28/02/2020       Deposit Date       28/02/2020         Territorial Authorities       Napier City       Value       Value       Value         Comprised In       RT HBM4/625       Value       Value       Value       Value         Parcels       Parcel Intent       Area       RT Refer         Lot 1 Deposited Plan 545750       Fee Simple Title       8.7901 Ha       927606         Lot 2 Deposited Plan 545750       Fee Simple Title       1.2108 Ha       927607                                                                                                                                                                                                                                                                                                                                                                                                                                                                                                                                                                                                                                                                                                                                                                                                                                                                                                                                                                                          |                        |                                            | · · · ·                    | ction.     |                     |  |  |
| Dataset DescriptionLots 1 and 2 being a subdivision of Lot 2 DP 21724StatusDepositedLand DistrictHawkes BaySurvey ClassClass BSubmitted Date28/02/2020Survey Approval Date 04/03/2020<br>Deposit DateDeposit Date28/02/2020Territorial Authorities<br>Napier CityComprised In<br>RT HBM4/625Parcel ParcelsParcel IntentArea<br>8.7901 HaRT Refer<br>927606<br>927607Parcel IntentArea<br>8.7901 HaRT Refer<br>927607                                                                                                                                                                                                                                                                                                                                                                                                                                                                                                                                                                                                                                                                                                                                                                                                                                                                                                                                                                                                                                                                                                                                                                                                                                                                                                                                                                         |                        | Declared on 28 Feb 2020                    | 0 10:24 AM                 |            |                     |  |  |
| Status       Deposited         Land District       Hawkes Bay       Survey Class       Class B         Submitted Date       28/02/2020       Survey Approval Date       04/03/2020         Deposit Date       28/02/2020       Deposit Date       28/02/2020         Territorial Authorities       Deposit Date       28/02/2020       Deposit Date       28/02/2020         Territorial Authorities       Napier City       Comprised In       RT HBM4/625       RT HBM4/625         Created Parcels       Parcel Intent       Area       RT Refer         Parcels       Parcel Intent       Area       RT Refer         Lot 1 Deposited Plan 545750       Fee Simple Title       8.7901 Ha       927606         Lot 2 Deposited Plan 545750       Fee Simple Title       9.27607                                                                                                                                                                                                                                                                                                                                                                                                                                                                                                                                                                                                                                                                                                                                                                                                                                                                                                                                                                                                           | Survey Details         |                                            |                            |            |                     |  |  |
| Land DistrictHawkes BaySurvey ClassClass BSubmitted Date28/02/2020Survey Approval Date 04/03/2020<br>Deposit Date28/02/2020Territorial Authorities<br>Napier CityRTRTRTComprised In<br>RT HBM4/625RT HBM4/625RT ReferParcels<br>                                                                                                                                                                                                                                                                                                                                                                                                                                                                                                                                                                                                                                                                                                                                                                                                                                                                                                                                                                                                                                                                                                                                                                                                                                                                                                                                                                                                                                                                                                                                                             | Dataset Description    | Lots 1 and 2 being a subd                  | livision of Lot 2 DP 21724 |            |                     |  |  |
| Submitted Date       28/02/2020       Survey Approval Date       04/03/2020         Deposit Date       28/02/2020         Territorial Authorities       Napier City         Comprised In       RT HBM4/625         Created Parcels       Parcel Intent       Area         Parcels       Parcel Intent       Area       RT Refer         Lot 1 Deposited Plan 545750       Fee Simple Title       8.7901 Ha       927606         Lot 2 Deposited Plan 545750       Fee Simple Title       927607                                                                                                                                                                                                                                                                                                                                                                                                                                                                                                                                                                                                                                                                                                                                                                                                                                                                                                                                                                                                                                                                                                                                                                                                                                                                                              | Status                 | Deposited                                  |                            |            |                     |  |  |
| Deposit Date       28/02/2020         Territorial Authorities       Napier City         Comprised In       RT HBM4/625         Created Parcels       Parcel Intent         Parcels       Parcel Intent         Lot 1 Deposited Plan 545750       Fee Simple Title         Lot 2 Deposited Plan 545750       Fee Simple Title         Lot 2 Deposited Plan 545750       Fee Simple Title                                                                                                                                                                                                                                                                                                                                                                                                                                                                                                                                                                                                                                                                                                                                                                                                                                                                                                                                                                                                                                                                                                                                                                                                                                                                                                                                                                                                      | Land District          | Hawkes Bay                                 | Survey Class               | Class B    |                     |  |  |
| Territorial Authorities         Napier City         Comprised In         RT HBM4/625         Created Parcels         Parcels         Parcels         Lot 1 Deposited Plan 545750         Fee Simple Title         8.7901 Ha         927606         Lot 2 Deposited Plan 545750                                                                                                                                                                                                                                                                                                                                                                                                                                                                                                                                                                                                                                                                                                                                                                                                                                                                                                                                                                                                                                                                                                                                                                                                                                                                                                                                                                                                                                                                                                               | Submitted Date         | 28/02/2020 Survey Approval Date 04/03/2020 |                            |            |                     |  |  |
| Napier City         Comprised In         RT HBM4/625         Created Parcels         Parcels       Parcel Intent       Area       RT Refer         Lot 1 Deposited Plan 545750       Fee Simple Title       8.7901 Ha       927606         Lot 2 Deposited Plan 545750       Fee Simple Title       1.2108 Ha       927607                                                                                                                                                                                                                                                                                                                                                                                                                                                                                                                                                                                                                                                                                                                                                                                                                                                                                                                                                                                                                                                                                                                                                                                                                                                                                                                                                                                                                                                                   |                        |                                            | Deposit Date               | 28/02/2020 |                     |  |  |
| Comprised In         RT HBM4/625         Created Parcels         Parcels       Parcel Intent       Area       RT Refer         Lot 1 Deposited Plan 545750       Fee Simple Title       8.7901 Ha       927606         Lot 2 Deposited Plan 545750       Fee Simple Title       1.2108 Ha       927607                                                                                                                                                                                                                                                                                                                                                                                                                                                                                                                                                                                                                                                                                                                                                                                                                                                                                                                                                                                                                                                                                                                                                                                                                                                                                                                                                                                                                                                                                       | Territorial Authoritie | es                                         |                            |            |                     |  |  |
| RT HBM4/625Created ParcelsParcelsParcel IntentAreaRT ReferLot 1 Deposited Plan 545750Fee Simple Title8.7901 Ha927606Lot 2 Deposited Plan 545750Fee Simple Title1.2108 Ha927607                                                                                                                                                                                                                                                                                                                                                                                                                                                                                                                                                                                                                                                                                                                                                                                                                                                                                                                                                                                                                                                                                                                                                                                                                                                                                                                                                                                                                                                                                                                                                                                                               | Napier City            |                                            |                            |            |                     |  |  |
| Created ParcelsParcelsParcelsLot 1 Deposited Plan 545750Fee Simple Title8.7901 Ha927606Lot 2 Deposited Plan 545750Fee Simple Title1.2108 Ha927607                                                                                                                                                                                                                                                                                                                                                                                                                                                                                                                                                                                                                                                                                                                                                                                                                                                                                                                                                                                                                                                                                                                                                                                                                                                                                                                                                                                                                                                                                                                                                                                                                                            | Comprised In           |                                            |                            |            |                     |  |  |
| ParcelsParcel IntentAreaRT ReferLot 1 Deposited Plan 545750Fee Simple Title8.7901 Ha927606Lot 2 Deposited Plan 545750Fee Simple Title1.2108 Ha927607                                                                                                                                                                                                                                                                                                                                                                                                                                                                                                                                                                                                                                                                                                                                                                                                                                                                                                                                                                                                                                                                                                                                                                                                                                                                                                                                                                                                                                                                                                                                                                                                                                         | RT HBM4/625            |                                            |                            |            |                     |  |  |
| Lot 1 Deposited Plan 545750Fee Simple Title8.7901 Ha927606Lot 2 Deposited Plan 545750Fee Simple Title1.2108 Ha927607                                                                                                                                                                                                                                                                                                                                                                                                                                                                                                                                                                                                                                                                                                                                                                                                                                                                                                                                                                                                                                                                                                                                                                                                                                                                                                                                                                                                                                                                                                                                                                                                                                                                         | Created Parcels        |                                            |                            |            |                     |  |  |
| Lot 2 Deposited Plan 545750Fee Simple Title1.2108 Ha927607                                                                                                                                                                                                                                                                                                                                                                                                                                                                                                                                                                                                                                                                                                                                                                                                                                                                                                                                                                                                                                                                                                                                                                                                                                                                                                                                                                                                                                                                                                                                                                                                                                                                                                                                   | Parcels                |                                            | Parcel Intent              | Area       | <b>RT Reference</b> |  |  |
|                                                                                                                                                                                                                                                                                                                                                                                                                                                                                                                                                                                                                                                                                                                                                                                                                                                                                                                                                                                                                                                                                                                                                                                                                                                                                                                                                                                                                                                                                                                                                                                                                                                                                                                                                                                              | Lot 1 Deposited Plan   | 545750                                     | Fee Simple Title           | 8.7901 Ha  | 927606              |  |  |
| Total Area 10.0009 Ha                                                                                                                                                                                                                                                                                                                                                                                                                                                                                                                                                                                                                                                                                                                                                                                                                                                                                                                                                                                                                                                                                                                                                                                                                                                                                                                                                                                                                                                                                                                                                                                                                                                                                                                                                                        | Lot 2 Deposited Plan   | 545750                                     | Fee Simple Title           | 1.2108 Ha  | 927607              |  |  |
|                                                                                                                                                                                                                                                                                                                                                                                                                                                                                                                                                                                                                                                                                                                                                                                                                                                                                                                                                                                                                                                                                                                                                                                                                                                                                                                                                                                                                                                                                                                                                                                                                                                                                                                                                                                              | Total Area             |                                            |                            | 10.0009 Ha |                     |  |  |