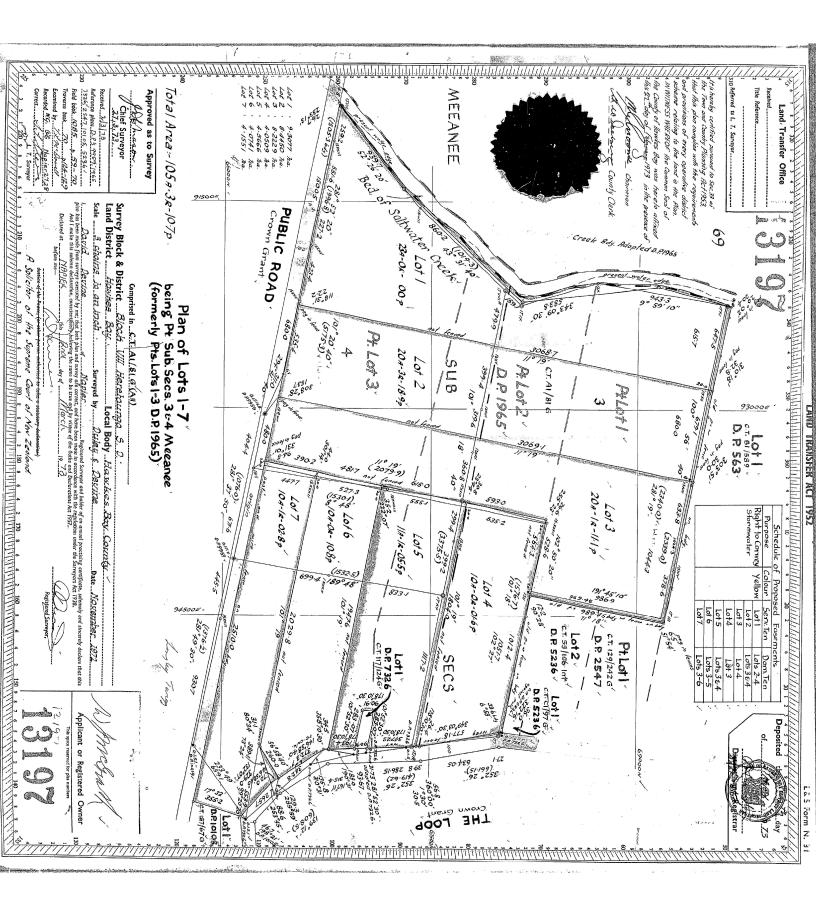

# 2.3 Part Lot 1 DP 22039, Part Lot 1 DP 22039 (also known as Section 2 SO 343196) & Lot 1 DP 366576

The below table provides a title overview of Part Lot 1 DP 22039, Part Lot 1 DP 22039 (also known as Section 2 SO 343196) & Lot 1 DP 366576.

| Item              | Description                                                                                |
|-------------------|--------------------------------------------------------------------------------------------|
| Site Address      | 20 Waterworth Avenue, Napier                                                               |
| Legal Description | Pt Lot 1 DP 22039, Pt Lot 1 DP 22039 (Section 2 SO 343196) & Lot 1 DP 366576               |
| Record of Title   | 270171                                                                                     |
| Site Area         | 8.5727ha (Noting 1.0222ha part cancelled from Lot 1<br>DP 22039 – See Section 1 SO 343196) |
| Instruments       | T.553419.2                                                                                 |
|                   | T.553419.3                                                                                 |

| EC.553419.4   |
|---------------|
| EC.594363.2   |
| EI. 7190150.1 |
| T. 7190150.3  |

Table 3: Pt Lot 1 DP 22039, Pt Lot 1 DP 22039 (Section 2 SO 343196) & Lot 1 DP 366576 Record of Title Summary

In 2004 Lot 1 DP 22039 was divided into portions by way of a legalisation survey with Section 1 SO 343196 created to vest in the Napier City Council for drainage purposes, removing 1.0222ha from the underlying parcel, creating Pt Lot 1 DP 22039 and Section 2 SO 343196 which is also referred to through the title document as Pt Lot 1 DP 22039.

Lot 1 DP 366576 is subject to Section 59 Land Act 1948, which has been repealed by Section 245 of the Minerals Act 1971. All remaining rights relating to Lot 1 DP 366576 will be required to be removed at Stage 1E of the development as this parcel is to vest in the Napier City Council as road upon deposit.

Lot 1 DP 366576 is also subject to Section 241 (2) and Sections 242 (1) & (2) RMA 1991. These relate to the amalgamation between Part Lot 1 DP 22039 and Lot 1 DP 366576. These are also to be cancelled at Stage 1E of the development as this parcel is to vest in the Napier City Council as road upon deposit.

#### Transfer 553419.2

The Transfer document has not been able to be located through Land Information New Zealand.

Based on the current title information, this document provides the right to convey electric power over Pt Lot 1 DP 22039 marked F on DP 22039 in favour of The Hawkes Bay Electric Power Board, now referred to as Unison Networks Limited. This easement is subject to Section 243(a) of the Resource Management Act 1991 and will therefore require consent from Council to be surrendered as well as Unison Networks Limited. As part of this development this easement is to be retained.

#### Transfer 553419.3

The transfer provides right of way over Lot 1 DP 366576 in favour of Pt Lot 1 DP 22039, being land from the same record of title. As previously mentioned, this right will be required to be removed at Stage 1E of the development as this parcel is to vest in the Napier City Council as road upon deposit. No approval is required to surrender the rights of this transfer.

#### Easement Certificate 553419.4

This easement certificate has appurtenant (benefited) rights to take water and convey water and is intended to be surrendered. Please refer to Section 2.2 of this report for further details as necessary.

#### Easement Instrument 7190150.1

This easement instrument relates to the right to convey electricity in favour of Unison Networks Limited over Lot 1 DP 366576. This easement is subject to Section 243(a) of the Resource Management Act 1991 and will therefore require consent from Council to be surrendered as well as Unison Networks Limited as this parcel is to vest in the Napier City Council as road upon deposit.

#### Easement Instrument 7190150.3

This easement instrument relates to a fencing covenant over Lot 1 DP 366576 and is to be surrendered in full at Stage 1E, as this parcel is the be vested in Napier City Council as road upon deposit.