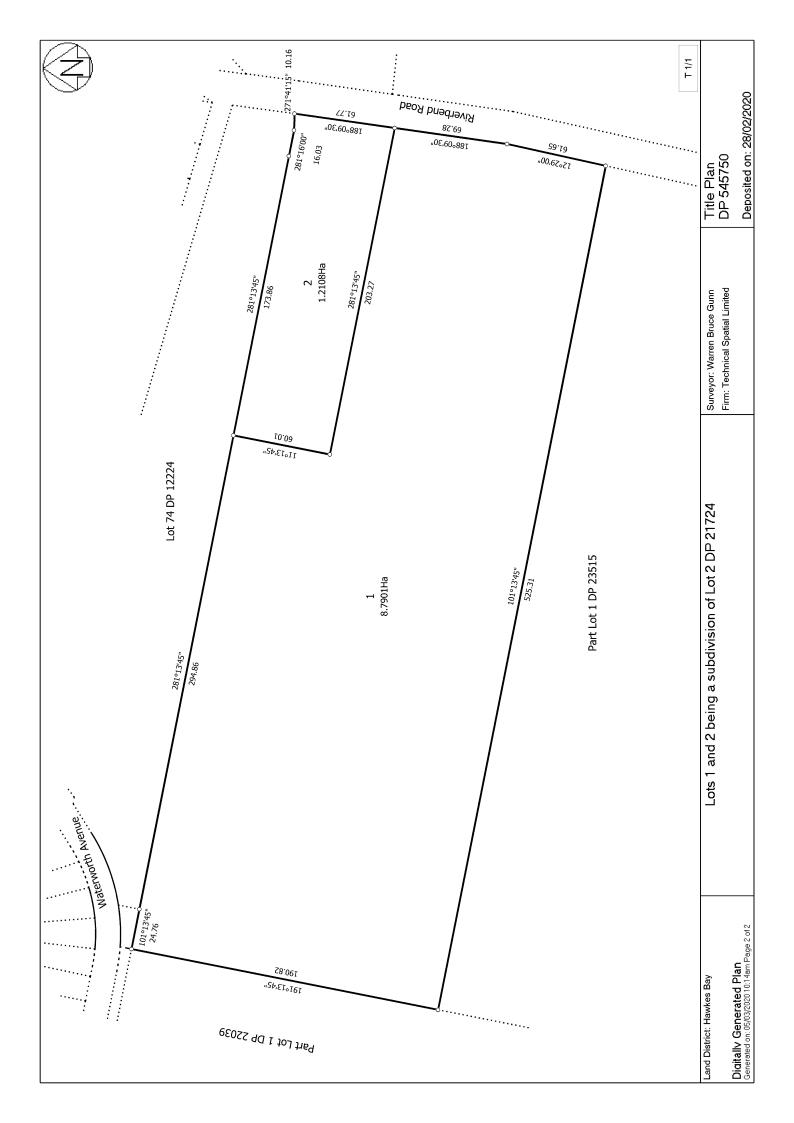

## 2.1 Lot 1 DP 545750

The below table provides a record of title overview for Lot 1 DP 545750.

| Item                 | Description                |
|----------------------|----------------------------|
| Site Address         | 195 Riverbend Road, Napier |
| Legal Description    | Lot 1 DP 545750            |
| Record of Title      | 927606                     |
| Site Area            | 8.7901ha                   |
| Registered Interests | EC. 553419.4               |

Table 1: Lot 1 DP 545750 Record of Title Summary

This parcel has recently been subdivided in 2020. Lot 2 DP 545750 is now owned by the Riverbend Road Chapel Trust Boards Incorporated, with resource consent in place to develop a portion of the site into a church.

# Title Plan - DP 545750

| Surveyor Reference       19047         Surveyor       Warren Bruce Gunn         Survey Firm       Technical Spatial Limited         Surveyor Declaration       I Warren Bruce Gunn, being a licensed cadastral surveyor, certify that: <ul> <li>(a) this dataset provided by me and its related survey are accurate, correct and in accordance Cadastral Survey Act 2002 and the Rules for Cadastral Survey 2010, and (b)the survey was undertaken by me or under my personal direction. Declared on 28 Feb 2020 10:24 AM         Survey Details       Deposited         Land District       Hawkes Bay       Survey Approval Date         Submitted Date       28/02/2020       Survey Approval Date         Papersited In       RT HBM4/625       Image: Supersite Sup</li></ul> |                        |                                            |                            |            |                     |  |  |
|----------------------------------------------------------------------------------------------------------------------------------------------------------------------------------------------------------------------------------------------------------------------------------------------------------------------------------------------------------------------------------------------------------------------------------------------------------------------------------------------------------------------------------------------------------------------------------------------------------------------------------------------------------------------------------------------------------------------------------------------------------------------------------------------------------------------------------------------------------------------------------------------------------------------------------------------------------------------------------------------------------------------------------------------------------------------------------------------------------------------------------------------------------------------------------------------------------------------------------------------------------------------------------------------------------------------------------------------------------------------------------------------------------------------------------------------------------------------------------------------------------------------------------------------------------------------------------------------------------------------------------------------------------------------------------------------------------------------------------------------------------------------------------------------|------------------------|--------------------------------------------|----------------------------|------------|---------------------|--|--|
| Survey or<br>Survey Firm       Warren Bruce Gunn<br>Technical Spatial Limited         Survey Firm       I Warren Bruce Gunn, being a licensed cadastral surveyor, certify that:<br>(a) this dataset provided by me and its related survey are accurate, correct and in accordance<br>Cadastral Survey Act 2002 and the Rules for Cadastral Survey 2010, and<br>(b)the survey was undertaken by me or under my personal direction.<br>Declared on 28 Feb 2020 10:24 AM         Survey Details       Dataset Description         Lots 1 and 2 being a subdivision of Lot 2 DP 21724         Status       Deposited         Land District       Hawkes Bay       Survey Approval Date 04/03/2020<br>Deposit Date         Submitted Date       28/02/2020       Survey Approval Date 04/03/2020         Territorial Authorities<br>Napier City       Ferritorial Authorities       Karre KT Refer         Parcels       Parcel Intent       Area       RT Refer         Lot 1 Deposited Plan 545750       Fee Simple Title       8.7901 Ha       927606                                                                                                                                                                                                                                                                                                                                                                                                                                                                                                                                                                                                                                                                                                                                          | Survey Number          | DP 545750                                  |                            |            |                     |  |  |
| Survey Firm       Technical Spatial Limited         Survey or Declaration       I Warren Bruce Gunn, being a licensed cadastral surveyor, certify that: <ul> <li>(a) this dataset provided by me and its related survey are accurate, correct and in accordance Cadastral Survey Act 2002 and the Rules for Cadastral Survey 2010, and<br/>(b)the survey was undertaken by me or under my personal direction.<br/>Declared on 28 Feb 2020 10:24 AM         Survey Details       Dataset Description       Lots 1 and 2 being a subdivision of Lot 2 DP 21724         Status       Deposited       Class B         Land District       Hawkes Bay       Survey Approval Date 04/03/2020         Babilited Date       28/02/2020       Survey Approval Date 04/03/2020         Territorial Authorities       Napier City       Karea         Napier City       Parcels       Parcel Intent       Area       RT Refer         Lot 1 Deposited Plan 545750       Fee Simple Title       8.7901 Ha       927606</li></ul>                                                                                                                                                                                                                                                                                                                                                                                                                                                                                                                                                                                                                                                                                                                                                                         | •                      | Warren Bruce Gunn                          |                            |            |                     |  |  |
| Surveyor Declaration       I Warren Bruce Gunn, being a licensed cadastral surveyor, certify that:         (a) this dataset provided by me and its related survey are accurate, correct and in accordance Cadastral Survey Act 2002 and the Rules for Cadastral Survey 2010, and (b)the survey was undertaken by me or under my personal direction. Declared on 28 Feb 2020 10:24 AM         Survey Details       Declared on 28 Feb 2020 10:24 AM         Survey Details       Deposited         Land District       Hawkes Bay       Survey Approval Date 04/03/2020         Submitted Date       28/02/2020       Survey Approval Date 04/03/2020         Territorial Authorities       Napier City       Survey Class       Class B         Parcel In       RT HBM4/625       RT Refer       Area       RT Refer         Lot 1 Deposited Plan 545750       Fee Simple Title       8.7901 Ha       927607                                                                                                                                                                                                                                                                                                                                                                                                                                                                                                                                                                                                                                                                                                                                                                                                                                                                                 |                        |                                            |                            |            |                     |  |  |
| (a) this dataset provided by me and its related survey are accurate, correct and in accordance Cadastral Survey Act 2002 and the Rules for Cadastral Survey 2010, and (b)the survey was undertaken by me or under my personal direction. Declared on 28 Feb 2020 10:24 AM         Survey Details       Declared on 28 Feb 2020 10:24 AM         Survey Details       Declared on 28 Feb 2020 10:24 AM         Survey Details       Deposited         Land District       Hawkes Bay       Survey Class       Class B         Submitted Date       28/02/2020       Survey Approval Date 04/03/2020       Deposit Date         Territorial Authorities       Napier City       V       V       V         Comprised In       RT HBM4/625       V       V       V       V         Parcels       Parcel Intent       Area       RT Refer         Lot 1 Deposited Plan 545750       Fee Simple Title       8.7901 Ha       927606                                                                                                                                                                                                                                                                                                                                                                                                                                                                                                                                                                                                                                                                                                                                                                                                                                                                 | •                      | · ·                                        |                            |            |                     |  |  |
| Cadastral Survey Act 2002 and the Rules for Cadastral Survey 2010, and<br>(b)the survey was undertaken by me or under my personal direction.<br>Declared on 28 Feb 2020 10:24 AM         Survey Details         Dataset Description       Lots 1 and 2 being a subdivision of Lot 2 DP 21724         Status       Deposited         Land District       Hawkes Bay       Survey Class       Class B         Submitted Date       28/02/2020       Survey Approval Date 04/03/2020       Deposit Date       28/02/2020         Territorial Authorities       Napier City       V       V       V       V       V         Comprised In<br>RT HBM4/625       RT HBM4/625       Parcel Intent       Area       RT Refer         Lot 1 Deposited Plan 545750       Fee Simple Title       8.7901 Ha       927606         Lot 2 Deposited Plan 545750       Fee Simple Title       8.7901 Ha       927607                                                                                                                                                                                                                                                                                                                                                                                                                                                                                                                                                                                                                                                                                                                                                                                                                                                                                          | Surveyor Declaration   |                                            |                            |            | accordance with the |  |  |
| Declared on 28 Feb 2020 10:24 AM         Survey Details         Dataset Description       Lots 1 and 2 being a subdivision of Lot 2 DP 21724         Status       Deposited         Land District       Hawkes Bay       Survey Class         Submitted Date       28/02/2020       Survey Approval Date         Deposit Date       28/02/2020       Deposit Date         Territorial Authorities       Napier City       28/02/2020         Comprised In       RT HBM4/625       RT HBM4/625         Created Parcels       Parcel Intent       Area         Parcels       Parcel Intent       Area         Lot 1 Deposited Plan 545750       Fee Simple Title       8.7901 Ha       927606         Lot 2 Deposited Plan 545750       Fee Simple Title       9.27607                                                                                                                                                                                                                                                                                                                                                                                                                                                                                                                                                                                                                                                                                                                                                                                                                                                                                                                                                                                                                         |                        |                                            |                            |            |                     |  |  |
| Survey Details         Dataset Description       Lots 1 and 2 being a subdivision of Lot 2 DP 21724         Status       Deposited         Land District       Hawkes Bay       Survey Class       Class B         Submitted Date       28/02/2020       Survey Approval Date       04/03/2020         Deposit Date       28/02/2020       Deposit Date       28/02/2020         Territorial Authorities       Napier City       Value       Value       Value         Comprised In       RT HBM4/625       Value       Value       Value       Value         Parcels       Parcel Intent       Area       RT Refer         Lot 1 Deposited Plan 545750       Fee Simple Title       8.7901 Ha       927606         Lot 2 Deposited Plan 545750       Fee Simple Title       1.2108 Ha       927607                                                                                                                                                                                                                                                                                                                                                                                                                                                                                                                                                                                                                                                                                                                                                                                                                                                                                                                                                                                          |                        |                                            | · · · ·                    | ction.     |                     |  |  |
| Dataset DescriptionLots 1 and 2 being a subdivision of Lot 2 DP 21724StatusDepositedLand DistrictHawkes BaySurvey ClassClass BSubmitted Date28/02/2020Survey Approval Date 04/03/2020<br>Deposit DateDeposit Date28/02/2020Territorial Authorities<br>Napier CityComprised In<br>RT HBM4/625Parcel ParcelsParcel IntentArea<br>8.7901 HaRT Refer<br>927606<br>927607Parcel IntentArea<br>8.7901 HaRT Refer<br>927607                                                                                                                                                                                                                                                                                                                                                                                                                                                                                                                                                                                                                                                                                                                                                                                                                                                                                                                                                                                                                                                                                                                                                                                                                                                                                                                                                                         |                        | Declared on 28 Feb 2020                    | 0 10:24 AM                 |            |                     |  |  |
| Status       Deposited         Land District       Hawkes Bay       Survey Class       Class B         Submitted Date       28/02/2020       Survey Approval Date       04/03/2020         Deposit Date       28/02/2020       Deposit Date       28/02/2020         Territorial Authorities       Deposit Date       28/02/2020       Deposit Date       28/02/2020         Territorial Authorities       Napier City       Comprised In       RT HBM4/625       RT HBM4/625         Created Parcels       Parcel Intent       Area       RT Refer         Parcels       Parcel Intent       Area       RT Refer         Lot 1 Deposited Plan 545750       Fee Simple Title       8.7901 Ha       927606         Lot 2 Deposited Plan 545750       Fee Simple Title       9.27607                                                                                                                                                                                                                                                                                                                                                                                                                                                                                                                                                                                                                                                                                                                                                                                                                                                                                                                                                                                                           | Survey Details         |                                            |                            |            |                     |  |  |
| Land DistrictHawkes BaySurvey ClassClass BSubmitted Date28/02/2020Survey Approval Date 04/03/2020<br>Deposit Date28/02/2020Territorial Authorities<br>Napier CityRTRTRTComprised In<br>RT HBM4/625RT HBM4/625RT ReferParcels<br>                                                                                                                                                                                                                                                                                                                                                                                                                                                                                                                                                                                                                                                                                                                                                                                                                                                                                                                                                                                                                                                                                                                                                                                                                                                                                                                                                                                                                                                                                                                                                             | Dataset Description    | Lots 1 and 2 being a subd                  | livision of Lot 2 DP 21724 |            |                     |  |  |
| Submitted Date       28/02/2020       Survey Approval Date       04/03/2020         Deposit Date       28/02/2020         Territorial Authorities       Napier City         Comprised In       RT HBM4/625         Created Parcels       Parcel Intent       Area         Parcels       Parcel Intent       Area       RT Refer         Lot 1 Deposited Plan 545750       Fee Simple Title       8.7901 Ha       927606         Lot 2 Deposited Plan 545750       Fee Simple Title       927607                                                                                                                                                                                                                                                                                                                                                                                                                                                                                                                                                                                                                                                                                                                                                                                                                                                                                                                                                                                                                                                                                                                                                                                                                                                                                              | Status                 | Deposited                                  |                            |            |                     |  |  |
| Deposit Date       28/02/2020         Territorial Authorities       Napier City         Comprised In       RT HBM4/625         Created Parcels       Parcel Intent         Parcels       Parcel Intent         Lot 1 Deposited Plan 545750       Fee Simple Title         Lot 2 Deposited Plan 545750       Fee Simple Title         Lot 2 Deposited Plan 545750       Fee Simple Title                                                                                                                                                                                                                                                                                                                                                                                                                                                                                                                                                                                                                                                                                                                                                                                                                                                                                                                                                                                                                                                                                                                                                                                                                                                                                                                                                                                                      | Land District          | Hawkes Bay                                 | Survey Class               | Class B    |                     |  |  |
| Territorial Authorities         Napier City         Comprised In         RT HBM4/625         Created Parcels         Parcels         Parcels         Lot 1 Deposited Plan 545750         Fee Simple Title         8.7901 Ha         927606         Lot 2 Deposited Plan 545750                                                                                                                                                                                                                                                                                                                                                                                                                                                                                                                                                                                                                                                                                                                                                                                                                                                                                                                                                                                                                                                                                                                                                                                                                                                                                                                                                                                                                                                                                                               | Submitted Date         | 28/02/2020 Survey Approval Date 04/03/2020 |                            |            |                     |  |  |
| Napier City         Comprised In         RT HBM4/625         Created Parcels         Parcels       Parcel Intent       Area       RT Refer         Lot 1 Deposited Plan 545750       Fee Simple Title       8.7901 Ha       927606         Lot 2 Deposited Plan 545750       Fee Simple Title       1.2108 Ha       927607                                                                                                                                                                                                                                                                                                                                                                                                                                                                                                                                                                                                                                                                                                                                                                                                                                                                                                                                                                                                                                                                                                                                                                                                                                                                                                                                                                                                                                                                   |                        |                                            | Deposit Date               | 28/02/2020 |                     |  |  |
| Comprised In         RT HBM4/625         Created Parcels         Parcels       Parcel Intent       Area       RT Refer         Lot 1 Deposited Plan 545750       Fee Simple Title       8.7901 Ha       927606         Lot 2 Deposited Plan 545750       Fee Simple Title       1.2108 Ha       927607                                                                                                                                                                                                                                                                                                                                                                                                                                                                                                                                                                                                                                                                                                                                                                                                                                                                                                                                                                                                                                                                                                                                                                                                                                                                                                                                                                                                                                                                                       | Territorial Authoritie | es                                         |                            |            |                     |  |  |
| RT HBM4/625Created ParcelsParcelsParcel IntentAreaRT ReferLot 1 Deposited Plan 545750Fee Simple Title8.7901 Ha927606Lot 2 Deposited Plan 545750Fee Simple Title1.2108 Ha927607                                                                                                                                                                                                                                                                                                                                                                                                                                                                                                                                                                                                                                                                                                                                                                                                                                                                                                                                                                                                                                                                                                                                                                                                                                                                                                                                                                                                                                                                                                                                                                                                               | Napier City            |                                            |                            |            |                     |  |  |
| Created ParcelsParcelsParcelsLot 1 Deposited Plan 545750Fee Simple Title8.7901 Ha927606Lot 2 Deposited Plan 545750Fee Simple Title1.2108 Ha927607                                                                                                                                                                                                                                                                                                                                                                                                                                                                                                                                                                                                                                                                                                                                                                                                                                                                                                                                                                                                                                                                                                                                                                                                                                                                                                                                                                                                                                                                                                                                                                                                                                            | Comprised In           |                                            |                            |            |                     |  |  |
| ParcelsParcel IntentAreaRT ReferLot 1 Deposited Plan 545750Fee Simple Title8.7901 Ha927606Lot 2 Deposited Plan 545750Fee Simple Title1.2108 Ha927607                                                                                                                                                                                                                                                                                                                                                                                                                                                                                                                                                                                                                                                                                                                                                                                                                                                                                                                                                                                                                                                                                                                                                                                                                                                                                                                                                                                                                                                                                                                                                                                                                                         | RT HBM4/625            |                                            |                            |            |                     |  |  |
| Lot 1 Deposited Plan 545750Fee Simple Title8.7901 Ha927606Lot 2 Deposited Plan 545750Fee Simple Title1.2108 Ha927607                                                                                                                                                                                                                                                                                                                                                                                                                                                                                                                                                                                                                                                                                                                                                                                                                                                                                                                                                                                                                                                                                                                                                                                                                                                                                                                                                                                                                                                                                                                                                                                                                                                                         | Created Parcels        |                                            |                            |            |                     |  |  |
| Lot 2 Deposited Plan 545750Fee Simple Title1.2108 Ha927607                                                                                                                                                                                                                                                                                                                                                                                                                                                                                                                                                                                                                                                                                                                                                                                                                                                                                                                                                                                                                                                                                                                                                                                                                                                                                                                                                                                                                                                                                                                                                                                                                                                                                                                                   | Parcels                |                                            | Parcel Intent              | Area       | <b>RT Reference</b> |  |  |
|                                                                                                                                                                                                                                                                                                                                                                                                                                                                                                                                                                                                                                                                                                                                                                                                                                                                                                                                                                                                                                                                                                                                                                                                                                                                                                                                                                                                                                                                                                                                                                                                                                                                                                                                                                                              | Lot 1 Deposited Plan   | 545750                                     | Fee Simple Title           | 8.7901 Ha  | 927606              |  |  |
| Total Area 10.0009 Ha                                                                                                                                                                                                                                                                                                                                                                                                                                                                                                                                                                                                                                                                                                                                                                                                                                                                                                                                                                                                                                                                                                                                                                                                                                                                                                                                                                                                                                                                                                                                                                                                                                                                                                                                                                        | Lot 2 Deposited Plan   | 545750                                     | Fee Simple Title           | 1.2108 Ha  | 927607              |  |  |
|                                                                                                                                                                                                                                                                                                                                                                                                                                                                                                                                                                                                                                                                                                                                                                                                                                                                                                                                                                                                                                                                                                                                                                                                                                                                                                                                                                                                                                                                                                                                                                                                                                                                                                                                                                                              | Total Area             |                                            |                            | 10.0009 Ha |                     |  |  |