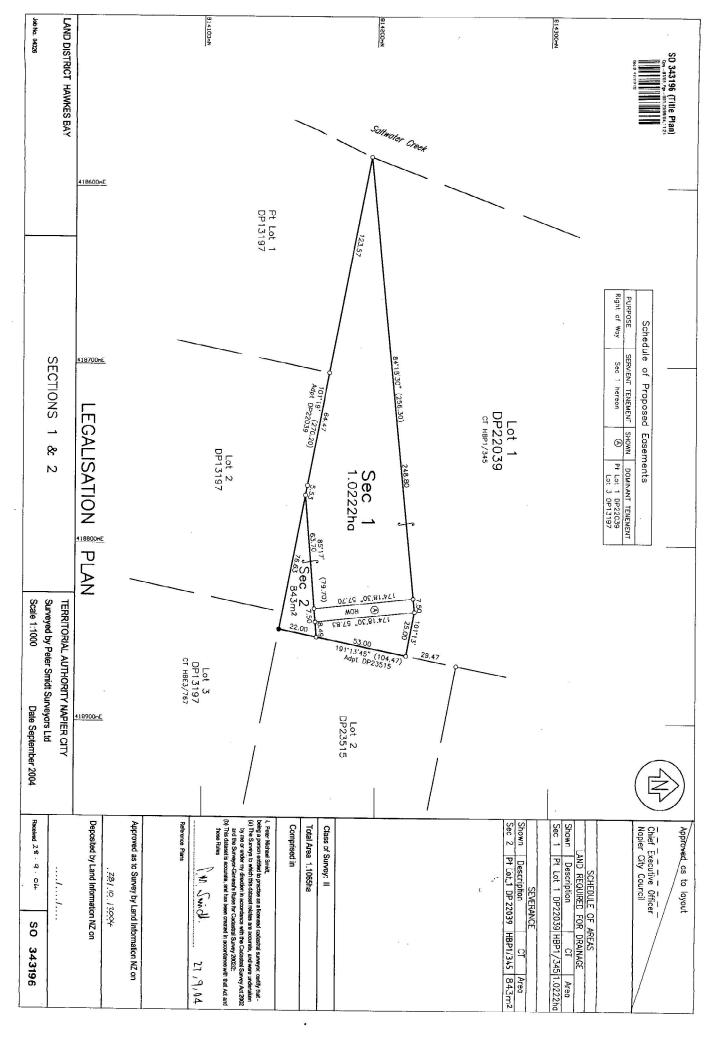

# 2.3 Part Lot 1 DP 22039, Part Lot 1 DP 22039 (also known as Section 2 SO 343196) & Lot 1 DP 366576

The below table provides a title overview of Part Lot 1 DP 22039, Part Lot 1 DP 22039 (also known as Section 2 SO 343196) & Lot 1 DP 366576.

| Item              | Description                                                                                |
|-------------------|--------------------------------------------------------------------------------------------|
| Site Address      | 20 Waterworth Avenue, Napier                                                               |
| Legal Description | Pt Lot 1 DP 22039, Pt Lot 1 DP 22039 (Section 2 SO 343196) & Lot 1 DP 366576               |
| Record of Title   | 270171                                                                                     |
| Site Area         | 8.5727ha (Noting 1.0222ha part cancelled from Lot 1<br>DP 22039 – See Section 1 SO 343196) |
| Instruments       | T.553419.2                                                                                 |
|                   | T.553419.3                                                                                 |

| EC.553419.4   |
|---------------|
| EC.594363.2   |
| EI. 7190150.1 |
| T. 7190150.3  |

Table 3: Pt Lot 1 DP 22039, Pt Lot 1 DP 22039 (Section 2 SO 343196) & Lot 1 DP 366576 Record of Title Summary

In 2004 Lot 1 DP 22039 was divided into portions by way of a legalisation survey with Section 1 SO 343196 created to vest in the Napier City Council for drainage purposes, removing 1.0222ha from the underlying parcel, creating Pt Lot 1 DP 22039 and Section 2 SO 343196 which is also referred to through the title document as Pt Lot 1 DP 22039.

Lot 1 DP 366576 is subject to Section 59 Land Act 1948, which has been repealed by Section 245 of the Minerals Act 1971. All remaining rights relating to Lot 1 DP 366576 will be required to be removed at Stage 1E of the development as this parcel is to vest in the Napier City Council as road upon deposit.

Lot 1 DP 366576 is also subject to Section 241 (2) and Sections 242 (1) & (2) RMA 1991. These relate to the amalgamation between Part Lot 1 DP 22039 and Lot 1 DP 366576. These are also to be cancelled at Stage 1E of the development as this parcel is to vest in the Napier City Council as road upon deposit.

#### Transfer 553419.2

The Transfer document has not been able to be located through Land Information New Zealand.

Based on the current title information, this document provides the right to convey electric power over Pt Lot 1 DP 22039 marked F on DP 22039 in favour of The Hawkes Bay Electric Power Board, now referred to as Unison Networks Limited. This easement is subject to Section 243(a) of the Resource Management Act 1991 and will therefore require consent from Council to be surrendered as well as Unison Networks Limited. As part of this development this easement is to be retained.

#### Transfer 553419.3

The transfer provides right of way over Lot 1 DP 366576 in favour of Pt Lot 1 DP 22039, being land from the same record of title. As previously mentioned, this right will be required to be removed at Stage 1E of the development as this parcel is to vest in the Napier City Council as road upon deposit. No approval is required to surrender the rights of this transfer.

#### Easement Certificate 553419.4

This easement certificate has appurtenant (benefited) rights to take water and convey water and is intended to be surrendered. Please refer to Section 2.2 of this report for further details as necessary.

#### Easement Instrument 7190150.1

This easement instrument relates to the right to convey electricity in favour of Unison Networks Limited over Lot 1 DP 366576. This easement is subject to Section 243(a) of the Resource Management Act 1991 and will therefore require consent from Council to be surrendered as well as Unison Networks Limited as this parcel is to vest in the Napier City Council as road upon deposit.

#### Easement Instrument 7190150.3

This easement instrument relates to a fencing covenant over Lot 1 DP 366576 and is to be surrendered in full at Stage 1E, as this parcel is the be vested in Napier City Council as road upon deposit.