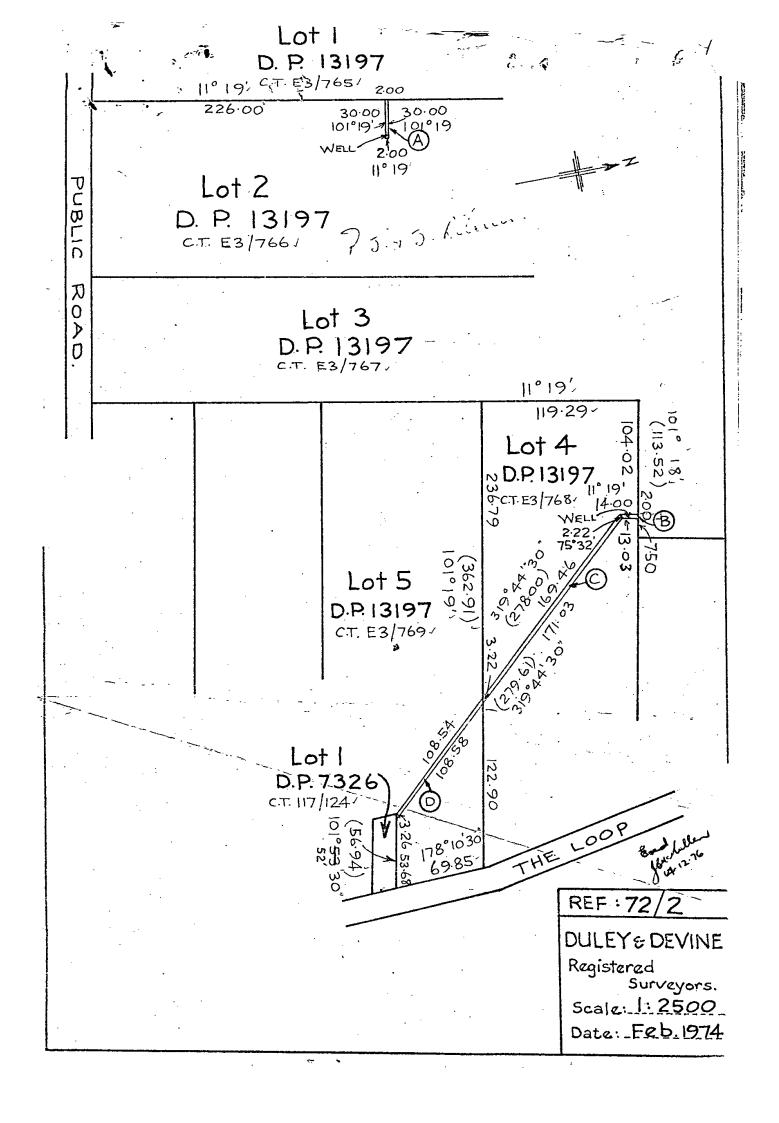

### 2.5 Part Lot 1 DP 13197

The below table provides a title overview of Part Lot 1 DP 13197.

| Item              | Description              |
|-------------------|--------------------------|
| Site Address      | 91 Waverley Road, Napier |
| Legal Description | Pt Lot 13197             |
| Record of Title   | HBE3/765                 |
| Site Area         | 8.8050ha                 |

| Instruments | T.333389.1   |
|-------------|--------------|
|             | GN.6336566.3 |
|             | 10270245.2   |

Table 5: Part Lot 1 DP 13197 Record of Title Summary

In 2004, Section 1 SO 345548 (5027m<sup>2</sup>) was acquired by the Napier City Council for drainage purposes from Lot 1 DP 13197, creating Part Lot 1 DP 13197 and reducing the title area to 8.8050ha.

Recent neighbouring survey plans assist with definition for this site. Establishing survey definition is not considered problematic for this title.

#### Transfer 333389.1

This Transfer document provides Pt Lot 1 DP 13197 water and pipeline rights shown as Area B DP 525428. Please refer to Section 2.5 of this report for further details as necessary.

#### Gazette Notice 6336566.3

This Gazette Notice was used to remove Section 1 SO 345548 from Lot 1 DP 13197, part cancelling the original title. This Gazette Notice will no longer exist at the time of future subdivision on this portion of the site.

#### Instrument 10270245.2

This property has a mortgage registered against it in favour of the ANZ Bank New Zealand Limited

#### Interests

Subject to rights to take and convey water over part specified in Easement Certificate 553419.4

Subject to a right to take water over part marked A and a right to convey water over part marked B and a right to drain water over part marked C on DP 23515 specified in Easement Certificate 594363.2 - 23.8.1993 at 2.00 pm

Interests

Appurtenant hereto are water and pipeline rights created by Transfer 333389.1 - 9.12.1976 at 9.20 am

6336566.3 Gazette Notice declaring that part of the within land (5027m2) shown as Section 1 on SO Plan 345548 is acquired for drainage purposes and vested in the Napier City Council on the 24.2.2005 -7.3.2005 at 9:00 am Computer Freehold CT 205273 issued for Section 1 Plan SO 35548