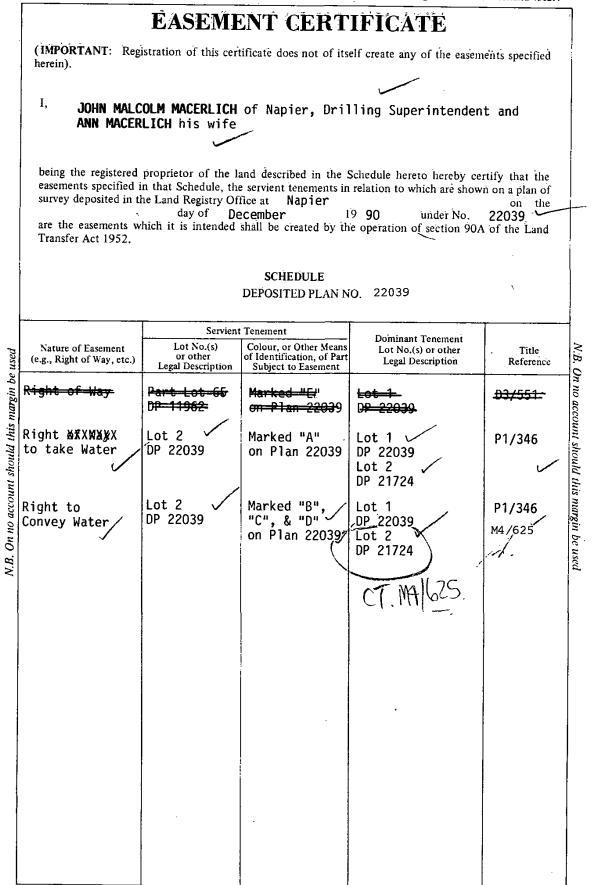

#### Easement Certificate 553419.4

This easement certificate has appurtenant (benefited) rights to take and convey water over Pt Lot 1 DP 23515. The rights relating to Lot 1 DP 545750 are to be surrendered at Stage 1A of the development and will therefore be no longer be necessary due to the redevelopment of the site.

#### Easement Certificate 553419.4

Pt Lot 1 DP 23515 is the servient tenement (burdened land) for the right to take and convey water from an existing rural bore. Lot 1 DP 545750, Pt Lot 1 DP 22039 and Lot 2 DP 545750 are the dominant tenements, benefitting from these rights.

The water rights for the dominant lots will no longer be required as the site will be reserviced at Stage 1A of the subdivision.

Lot 1 DP 545750 and Pt Lot 1 DP 22039 both form part of the proposed subdivision and therefore rights over them can be surrendered as necessary. Lot 2 DP 545750 is owned by the Riverbend Road Chapel Trust Board Incorporated and an approval will be required to surrender the instrument in full.