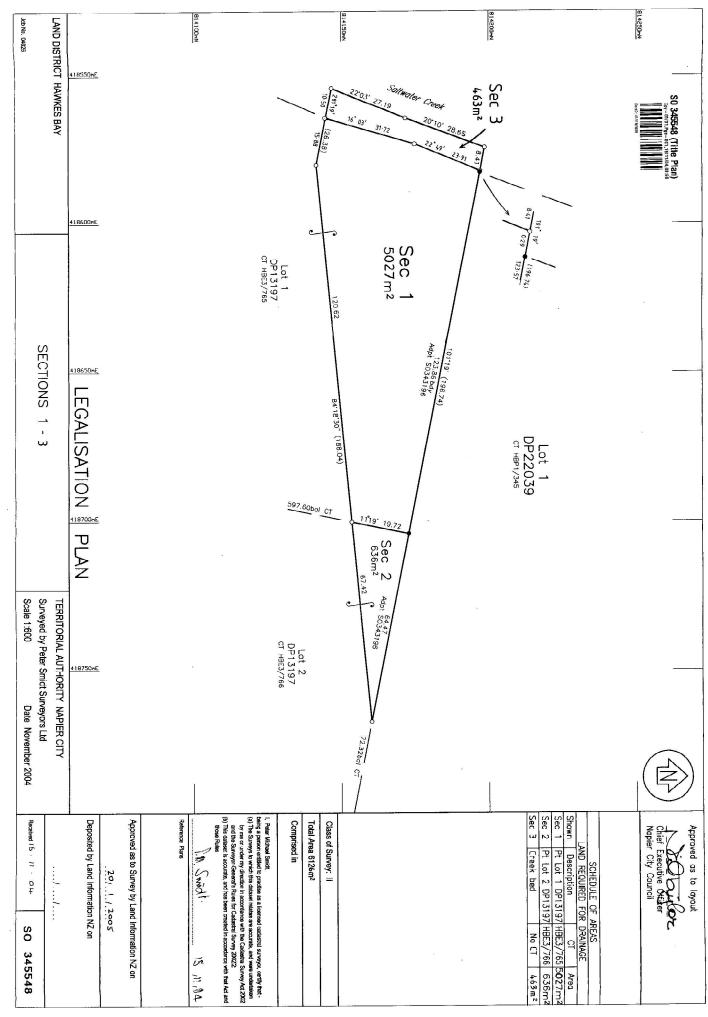

### 2.5 Part Lot 1 DP 13197

The below table provides a title overview of Part Lot 1 DP 13197.

| Item              | Description              |
|-------------------|--------------------------|
| Site Address      | 91 Waverley Road, Napier |
| Legal Description | Pt Lot 13197             |
| Record of Title   | HBE3/765                 |
| Site Area         | 8.8050ha                 |

| Instruments | T.333389.1   |
|-------------|--------------|
|             | GN.6336566.3 |
|             | 10270245.2   |

Table 5: Part Lot 1 DP 13197 Record of Title Summary

In 2004, Section 1 SO 345548 (5027m<sup>2</sup>) was acquired by the Napier City Council for drainage purposes from Lot 1 DP 13197, creating Part Lot 1 DP 13197 and reducing the title area to 8.8050ha.

#### Gazette Notice 6336566.3

This Gazette Notice was used to remove Section 1 SO 345548 from Lot 1 DP 13197, part cancelling the original title. This Gazette Notice will no longer exist at the time of future subdivision on this portion of the site.