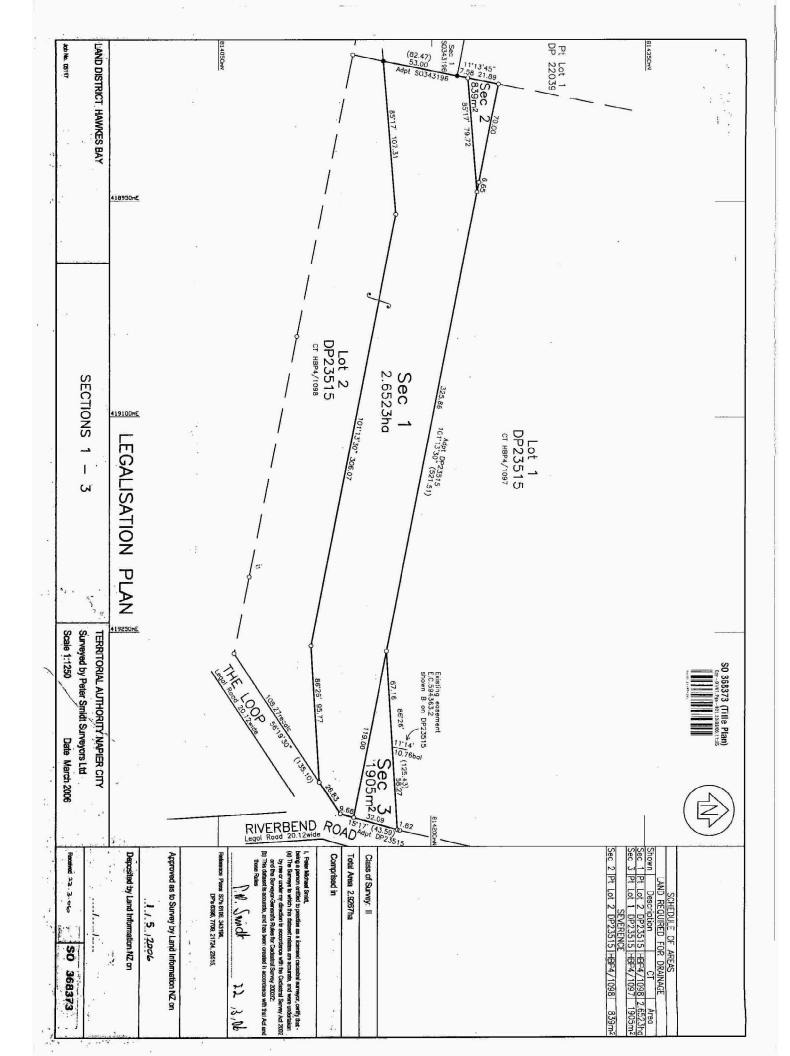

### 2.2 Part Lot 1 DP 23515

The below table provides a record of title overview for Part Lot 1 DP 23515.

| Item                 | Description                                                                                                |
|----------------------|------------------------------------------------------------------------------------------------------------|
| Site Address         | 215 Riverbend Road, Napier                                                                                 |
| Legal Description    | Pt Lot 1 DP 23515                                                                                          |
| Record of Title      | HBP4/1097                                                                                                  |
| Site Area            | 4.8095ha (Original title area 5.00ha with 1905m <sup>2</sup> part-<br>cancelled - see Section 3 SO 368373) |
| Registered Interests | EC. 553419.4<br>EC. 594363.2<br>GN. 7641327.3<br>12255444.3                                                |

Table 2: Pt Lot 1 DP 23515 Record of Title Summary

In 2007, Section 3 SO 368373 (1905m<sup>2</sup>) was acquired by the Napier City Council for drainage purposes from Lot 1 DP 23515, creating Part Lot 1 DP 23515 and reducing the title area from 5.00ha to 4.8095ha.

In 2006 Lot 2 DP 23515 was divided into portions by way of a legalisation survey with most of the land being claimed by Council for drainage purposes as well as a severance parcel. The remaining Pt Lot 2 DP 23515 is located of the Southern side of the drain and is now owned by the Napier City Council. Record of Title 396347 (Pt Lot 2 DP 23515) still has this easement instrument registered against it, even though there is no direct physical connection to Pt Lot 1 DP 23515.