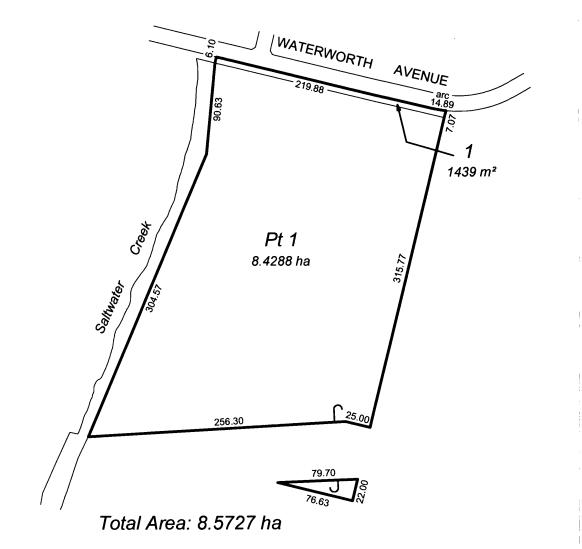

## 2.4 Lot 2 DP 525428

The below table provides a title overview of Lot 2 DP 525428.

| Item              | Description              |
|-------------------|--------------------------|
| Site Address      | 75 Waverley Road, Napier |
| Legal Description | Lot 2 DP 525428          |
| Record of Title   | 841256                   |
| Site Area         | 7.8650ha                 |
| Instruments       | T.333389.1               |
|                   | CN.11260171.1            |
|                   | EI.11260171.3            |
|                   | 11779983.3               |

Table 4: Lot 2 DP 525428 Record of Title Summary

Lot 2 DP 525428 has recently been subdivided as part of a 2 lot subdivision. The boundaries have been well defined by very recent land transfer surveys and establishing survey definition should be of no concern.

#### Transfer 333389.1

This Transfer document provides Pt Lot 1 DP 13197 water and pipeline rights shown as Area B DP 525428. This will be retained as the new Lot 604 (refer to subdivision scheme plan H20210152-060) will utilise this service, although discussions may be had with the current landowner and a decision can be made a later date as to whether or not the easement is ultimately necessary to be retained. As this is a private easement, no certification from Council would be necessary to remove the associated rights.

Transfer 333389.1 will need to be part surrendered where Lot 603 (refer to subdivision scheme plan H20210152-060) incorporates a portion of Pt Lot 1 DP 13197.

#### Easement Instrument 11260171.3

This Easement Instrument provides Lot 1 DP 525428 right of way over Lot 2 DP 525428. This right is to be retained as Lot 1 DP 525428 utilises the existing vehicle crossing that passes through Lot 2 DP 525428.