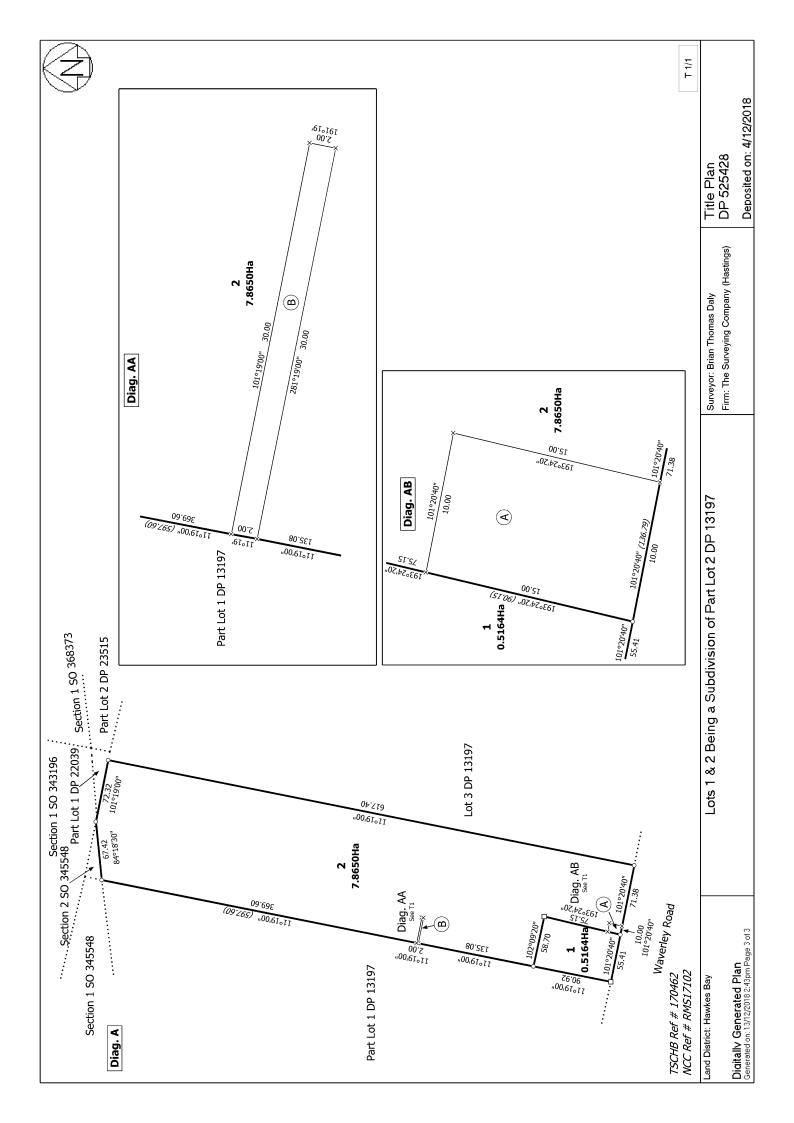

## 2.4 Lot 2 DP 525428

The below table provides a title overview of Lot 2 DP 525428.

| Item              | Description              |
|-------------------|--------------------------|
| Site Address      | 75 Waverley Road, Napier |
| Legal Description | Lot 2 DP 525428          |
| Record of Title   | 841256                   |
| Site Area         | 7.8650ha                 |
| Instruments       | T.333389.1               |
|                   | CN.11260171.1            |
|                   | EI.11260171.3            |
|                   | 11779983.3               |

Table 4: Lot 2 DP 525428 Record of Title Summary

Lot 2 DP 525428 has recently been subdivided as part of a 2 lot subdivision. The boundaries have been well defined by very recent land transfer surveys and establishing survey definition should be of no concern.

#### Transfer 333389.1

This Transfer document provides Pt Lot 1 DP 13197 water and pipeline rights shown as Area B DP 525428. This will be retained as the new Lot 604 (refer to subdivision scheme plan H20210152-060) will utilise this service, although discussions may be had with the current landowner and a decision can be made a later date as to whether or not the easement is ultimately necessary to be retained. As this is a private easement, no certification from Council would be necessary to remove the associated rights.

Transfer 333389.1 will need to be part surrendered where Lot 603 (refer to subdivision scheme plan H20210152-060) incorporates a portion of Pt Lot 1 DP 13197.

### 2.5 Part Lot 1 DP 13197

The below table provides a title overview of Part Lot 1 DP 13197.

| Item              | Description              |
|-------------------|--------------------------|
| Site Address      | 91 Waverley Road, Napier |
| Legal Description | Pt Lot 13197             |
| Record of Title   | HBE3/765                 |
| Site Area         | 8.8050ha                 |

| Instruments | T.333389.1   |
|-------------|--------------|
|             | GN.6336566.3 |
|             | 10270245.2   |

Table 5: Part Lot 1 DP 13197 Record of Title Summary

In 2004, Section 1 SO 345548 (5027m<sup>2</sup>) was acquired by the Napier City Council for drainage purposes from Lot 1 DP 13197, creating Part Lot 1 DP 13197 and reducing the title area to 8.8050ha.