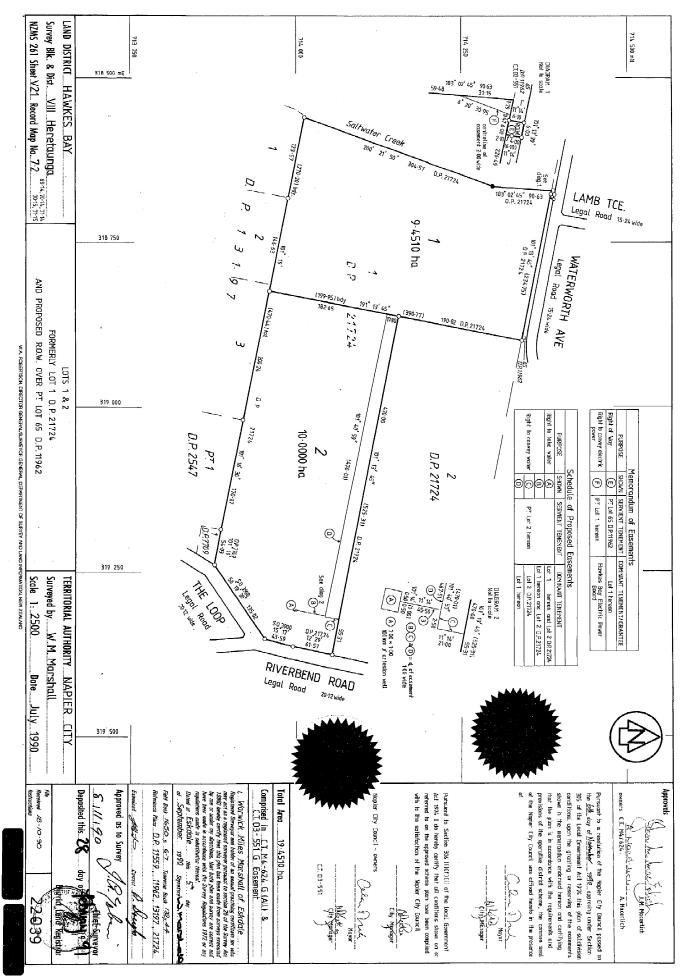

### 2.5 Part Lot 1 DP 13197

The below table provides a title overview of Part Lot 1 DP 13197.

| Item              | Description              |
|-------------------|--------------------------|
| Site Address      | 91 Waverley Road, Napier |
| Legal Description | Pt Lot 13197             |
| Record of Title   | HBE3/765                 |
| Site Area         | 8.8050ha                 |

| Instruments | T.333389.1   |
|-------------|--------------|
|             | GN.6336566.3 |
|             | 10270245.2   |

Table 5: Part Lot 1 DP 13197 Record of Title Summary

In 2004, Section 1 SO 345548 (5027m<sup>2</sup>) was acquired by the Napier City Council for drainage purposes from Lot 1 DP 13197, creating Part Lot 1 DP 13197 and reducing the title area to 8.8050ha.

Recent neighbouring survey plans assist with definition for this site. Establishing survey definition is not considered problematic for this title.