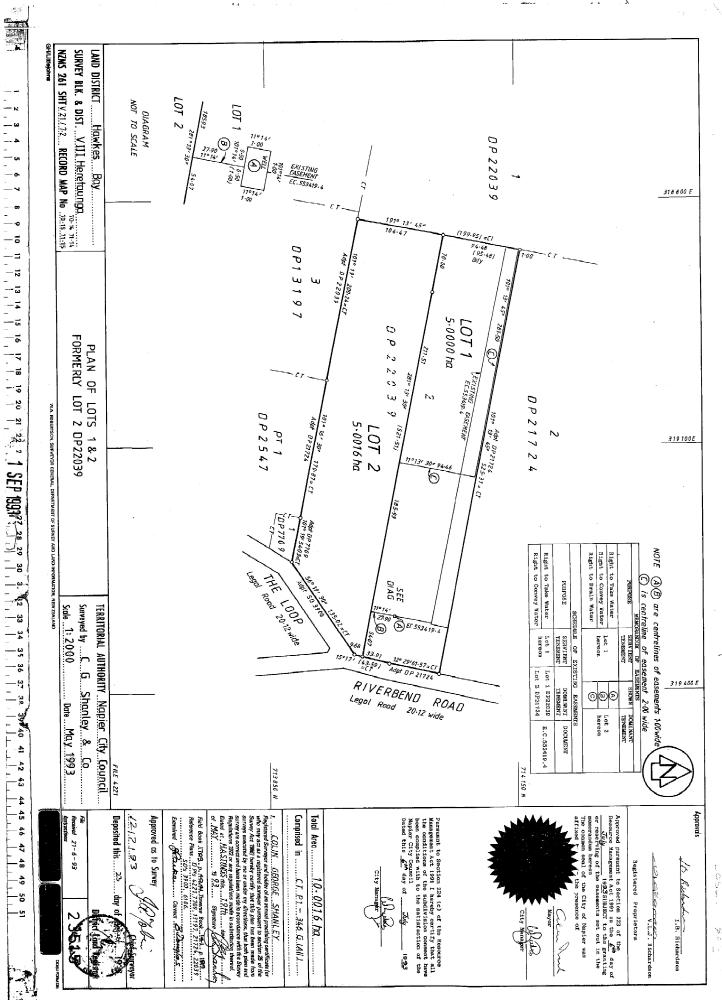

# 2.3 Part Lot 1 DP 22039, Part Lot 1 DP 22039 (also known as Section 2 SO 343196) & Lot 1 DP 366576

The below table provides a title overview of Part Lot 1 DP 22039, Part Lot 1 DP 22039 (also known as Section 2 SO 343196) & Lot 1 DP 366576.

| Item              | Description                                                                                |
|-------------------|--------------------------------------------------------------------------------------------|
| Site Address      | 20 Waterworth Avenue, Napier                                                               |
| Legal Description | Pt Lot 1 DP 22039, Pt Lot 1 DP 22039 (Section 2 SO 343196) & Lot 1 DP 366576               |
| Record of Title   | 270171                                                                                     |
| Site Area         | 8.5727ha (Noting 1.0222ha part cancelled from Lot 1<br>DP 22039 – See Section 1 SO 343196) |
| Instruments       | T.553419.2                                                                                 |
|                   | T.553419.3                                                                                 |

| EC.553419.4   |
|---------------|
| EC.594363.2   |
| EI. 7190150.1 |
| T. 7190150.3  |

Table 3: Pt Lot 1 DP 22039, Pt Lot 1 DP 22039 (Section 2 SO 343196) & Lot 1 DP 366576 Record of Title Summary

In 2004 Lot 1 DP 22039 was divided into portions by way of a legalisation survey with Section 1 SO 343196 created to vest in the Napier City Council for drainage purposes, removing 1.0222ha from the underlying parcel, creating Pt Lot 1 DP 22039 and Section 2 SO 343196 which is also referred to through the title document as Pt Lot 1 DP 22039.

Lot 1 DP 366576 is subject to Section 59 Land Act 1948, which has been repealed by Section 245 of the Minerals Act 1971. All remaining rights relating to Lot 1 DP 366576 will be required to be removed at Stage 1E of the development as this parcel is to vest in the Napier City Council as road upon deposit.

Lot 1 DP 366576 is also subject to Section 241 (2) and Sections 242 (1) & (2) RMA 1991. These relate to the amalgamation between Part Lot 1 DP 22039 and Lot 1 DP 366576. These are also to be cancelled at Stage 1E of the development as this parcel is to vest in the Napier City Council as road upon deposit.