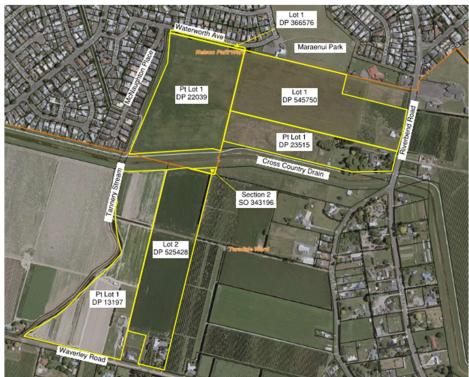

## 1.2 Site Location and Context

Figure 1 illustrates the general location and extents of the main development site, including land required for servicing the development (stormwater management purposes) as necessary.

Figure 1: Development Location (Source: NCC Intramaps)

Waterworth Avenue sits to the northwest of the main development site, with Maraenui Park and the Pukemokimoki Marae to the north.

A future church development site sits in the north-eastern corner.

The main subdivision development site is bound by Riverbend Road to the east.

The Cross-Country Drain bisects the development site from the area identified for stormwater management purposes to the south.

The Tannery Stream borders both the main development site and stormwater management area to the west.

The southern stormwater management area is bound by Waverley Road to the south, with a lifestyle lot sitting along this road frontage.

The east of the stormwater management area is privately owned and currently being used for orchard land.