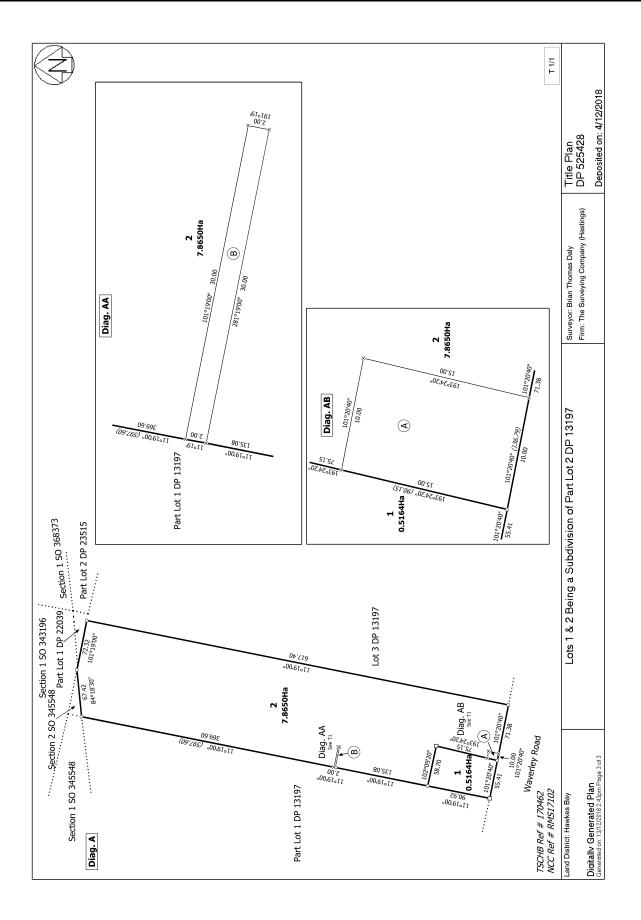

# 2.3 Part Lot 1 DP 22039, Part Lot 1 DP 22039 (also known as Section 2 SO 343196) & Lot 1 DP 366576

The below table provides a title overview of Part Lot 1 DP 22039, Part Lot 1 DP 22039 (also known as Section 2 SO 343196) & Lot 1 DP 366576.

| Item              | Description                                                                                |
|-------------------|--------------------------------------------------------------------------------------------|
| Site Address      | 20 Waterworth Avenue, Napier                                                               |
| Legal Description | Pt Lot 1 DP 22039, Pt Lot 1 DP 22039 (Section 2 SO 343196) & Lot 1 DP 366576               |
| Record of Title   | 270171                                                                                     |
| Site Area         | 8.5727ha (Noting 1.0222ha part cancelled from Lot 1<br>DP 22039 – See Section 1 SO 343196) |
| Instruments       | T.553419.2                                                                                 |
|                   | T.553419.3                                                                                 |

| EC.553419.4   |
|---------------|
| EC.594363.2   |
| EI. 7190150.1 |
| T. 7190150.3  |

Table 3: Pt Lot 1 DP 22039, Pt Lot 1 DP 22039 (Section 2 SO 343196) & Lot 1 DP 366576 Record of Title Summary

In 2004 Lot 1 DP 22039 was divided into portions by way of a legalisation survey with Section 1 SO 343196 created to vest in the Napier City Council for drainage purposes, removing 1.0222ha from the underlying parcel, creating Pt Lot 1 DP 22039 and Section 2 SO 343196 which is also referred to through the title document as Pt Lot 1 DP 22039.