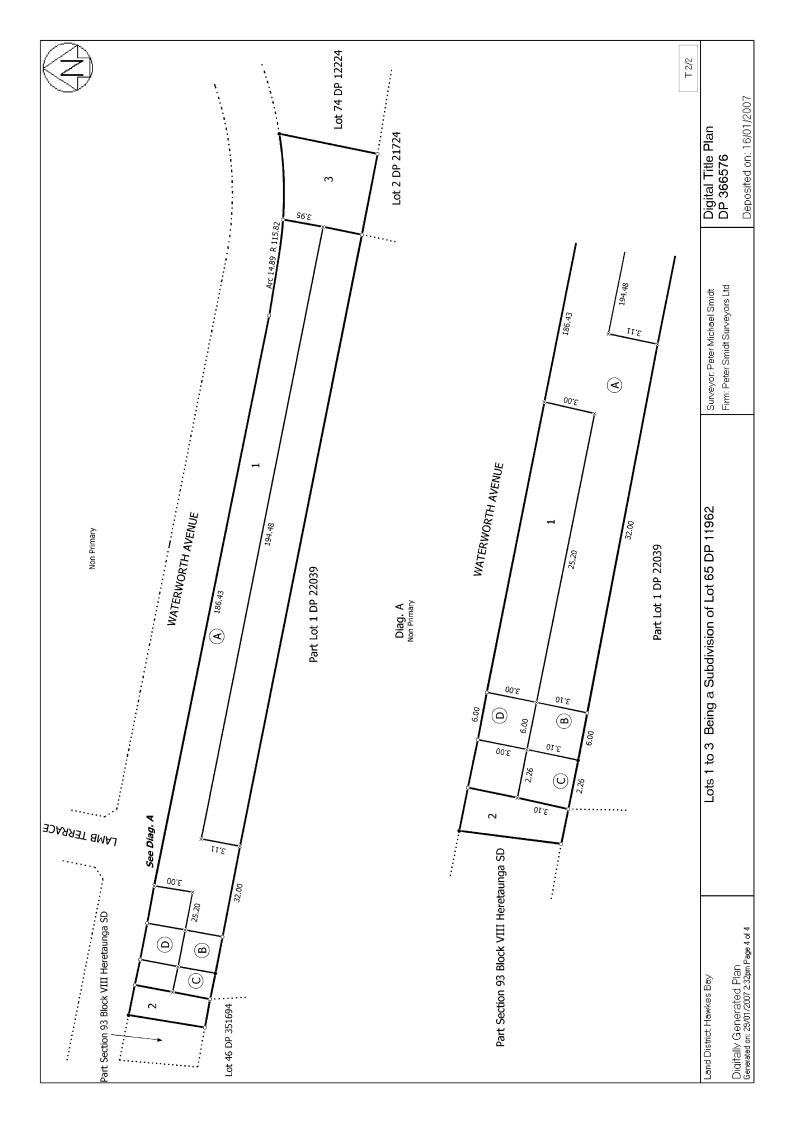

# Digital Title Plan - DP 366576

| Survey Number                              | DP 366576                                            |                                           |                    |                      |  |
|--------------------------------------------|------------------------------------------------------|-------------------------------------------|--------------------|----------------------|--|
| Surveyor Reference                         | 06006                                                |                                           |                    |                      |  |
| Surveyor                                   | Peter Michael Smidt                                  |                                           |                    |                      |  |
| Survey Firm                                | Peter Smidt Surveyors Lt                             |                                           |                    |                      |  |
| Surveyor Declaratio                        | n I Peter Michael Smidt, be                          | eing a person entitled to practise as a l | icensed cadastral  | surveyor, certify th |  |
|                                            | direction in accordance v<br>Cadastral Survey 2002/2 | te, and has been created in accordance    | d the Surveyor-Ge  | neral's Rules for    |  |
| Survey Details                             |                                                      |                                           |                    |                      |  |
| Dataset Description                        | n Lots 1 to 3 Being a Subo                           | division of Lot 65 DP 11962               |                    |                      |  |
| Status                                     | Deposited                                            |                                           |                    |                      |  |
| Land District                              | Hawkes Bay                                           | Survey Class                              | Class I Cada       | stral Survey         |  |
| Submitted Date                             | 22/03/2006                                           | Survey Approval                           | Date 23/03/2006    |                      |  |
|                                            |                                                      | Deposit Date                              | 16/01/2007         |                      |  |
| <b>Territorial Authorit</b><br>Napier City | ies                                                  |                                           |                    |                      |  |
| Comprised In                               |                                                      |                                           |                    |                      |  |
| CT HBD3/551                                |                                                      |                                           |                    |                      |  |
| Created Parcels                            |                                                      |                                           |                    |                      |  |
| Parcels                                    |                                                      | Parcel Intent                             | Area               | <b>CT Reference</b>  |  |
| Lot 1 Deposited Plan                       | n 366576                                             | Fee Simple Title                          | 0.1 <b>43</b> 9 ha | 270171               |  |
| Lot 2 Deposited Plan                       | 1 366576                                             | Fee Simple Title                          | 0.00 <b>21 ha</b>  | 270172               |  |
| Marked B Deposited                         | l Plan 366576                                        | Easement                                  |                    |                      |  |
| Marked C Deposited                         | l Plan 366576                                        | Easement                                  |                    |                      |  |
| Lot 3 Deposited Plan                       |                                                      | Fee Simple Title                          | 0.02 <b>37 h</b> a | 270172               |  |
| Marked D Deposited                         | l Plan 366576                                        | Easement                                  |                    |                      |  |
| Marked A Deposited                         | l Plan 366576                                        | Easement                                  |                    |                      |  |
| Total Area                                 |                                                      |                                           | 0.1607 ha          |                      |  |

**Total Area** 

0.169**7 h**a

## Schedule/Memorandum

| Schedule Of Existing Easements – Plan LT 366576 |                                     |     |            |  |
|-------------------------------------------------|-------------------------------------|-----|------------|--|
| PURPOSE                                         | SERVIENT SHOWN DOCUMENT<br>TENEMENT |     |            |  |
| Right Of<br>Way                                 | Lot 1<br>Hereon                     | B D | T.553419.3 |  |

| Memorandum Of Easements In Gross – Plan LT 366576 |          |       |          |  |  |
|---------------------------------------------------|----------|-------|----------|--|--|
| PURPOSE                                           | SERVIENT | SHOWN | GRANTEE  |  |  |
|                                                   | TENEMENT |       |          |  |  |
| Right To                                          |          |       | UNISON   |  |  |
| Convey                                            | Lot 1    | ABC   | Networks |  |  |
| Electricity                                       |          |       | Ltd      |  |  |