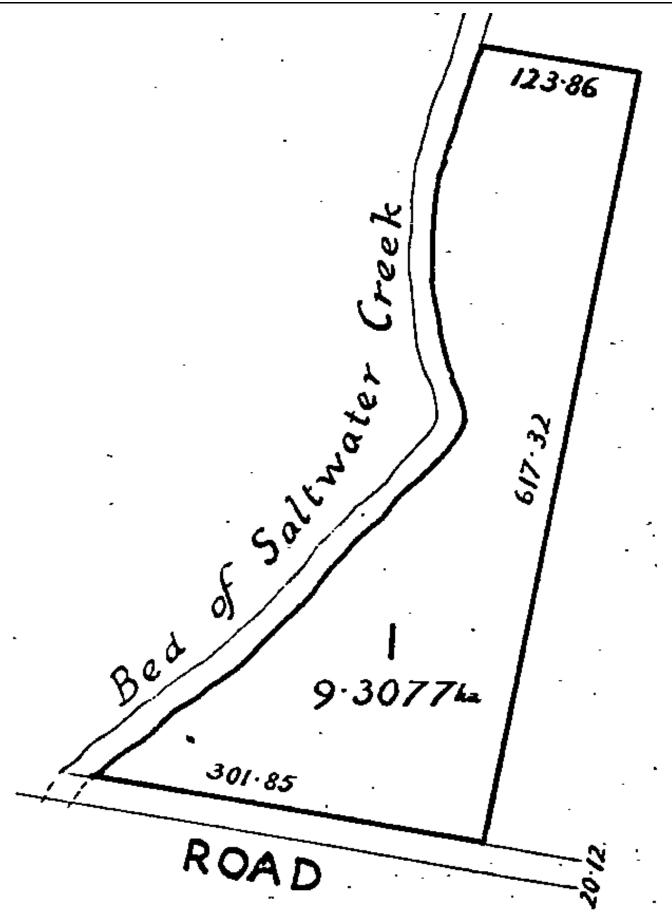

### 2.5 Part Lot 1 DP 13197

The below table provides a title overview of Part Lot 1 DP 13197.

| Item              | Description              |
|-------------------|--------------------------|
| Site Address      | 91 Waverley Road, Napier |
| Legal Description | Pt Lot 13197             |
| Record of Title   | HBE3/765                 |
| Site Area         | 8.8050ha                 |

| Instruments | T.333389.1   |
|-------------|--------------|
|             | GN.6336566.3 |
|             | 10270245.2   |

Table 5: Part Lot 1 DP 13197 Record of Title Summary

In 2004, Section 1 SO 345548 (5027m<sup>2</sup>) was acquired by the Napier City Council for drainage purposes from Lot 1 DP 13197, creating Part Lot 1 DP 13197 and reducing the title area to 8.8050ha.

Recent neighbouring survey plans assist with definition for this site. Establishing survey definition is not considered problematic for this title.

#### Transfer 333389.1

This Transfer document provides Pt Lot 1 DP 13197 water and pipeline rights shown as Area B DP 525428. Please refer to Section 2.5 of this report for further details as necessary.

#### Gazette Notice 6336566.3

This Gazette Notice was used to remove Section 1 SO 345548 from Lot 1 DP 13197, part cancelling the original title. This Gazette Notice will no longer exist at the time of future subdivision on this portion of the site.