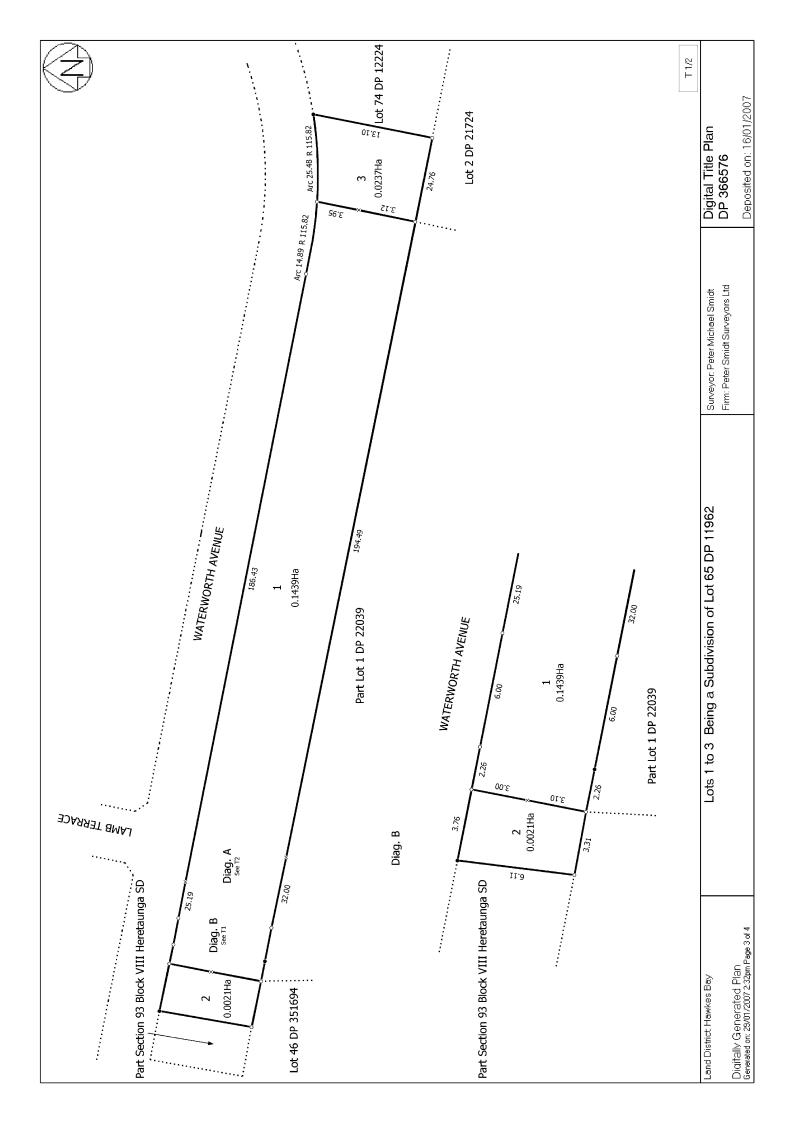

# Digital Title Plan - DP 366576

| Survey Number                              | DP 366576                                            |                                           |                    |                      |  |
|--------------------------------------------|------------------------------------------------------|-------------------------------------------|--------------------|----------------------|--|
| Surveyor Reference                         | 06006                                                |                                           |                    |                      |  |
| Surveyor                                   | Peter Michael Smidt                                  |                                           |                    |                      |  |
| Survey Firm                                | Peter Smidt Surveyors Lt                             |                                           |                    |                      |  |
| Surveyor Declaratio                        | n I Peter Michael Smidt, be                          | eing a person entitled to practise as a l | icensed cadastral  | surveyor, certify th |  |
|                                            | direction in accordance v<br>Cadastral Survey 2002/2 | te, and has been created in accordance    | d the Surveyor-Ge  | neral's Rules for    |  |
| Survey Details                             |                                                      |                                           |                    |                      |  |
| Dataset Description                        | n Lots 1 to 3 Being a Subo                           | division of Lot 65 DP 11962               |                    |                      |  |
| Status                                     | Deposited                                            |                                           |                    |                      |  |
| Land District                              | Hawkes Bay                                           | Survey Class                              | Class I Cada       | stral Survey         |  |
| Submitted Date                             | 22/03/2006                                           | Survey Approval                           | Date 23/03/2006    |                      |  |
|                                            |                                                      | Deposit Date                              | 16/01/2007         |                      |  |
| <b>Territorial Authorit</b><br>Napier City | ies                                                  |                                           |                    |                      |  |
| Comprised In                               |                                                      |                                           |                    |                      |  |
| CT HBD3/551                                |                                                      |                                           |                    |                      |  |
| Created Parcels                            |                                                      |                                           |                    |                      |  |
| Parcels                                    |                                                      | Parcel Intent                             | Area               | <b>CT Reference</b>  |  |
| Lot 1 Deposited Plan                       | n 366576                                             | Fee Simple Title                          | 0.1 <b>43</b> 9 ha | 270171               |  |
| Lot 2 Deposited Plan                       | 1 366576                                             | Fee Simple Title                          | 0.00 <b>21 ha</b>  | 270172               |  |
| Marked B Deposited                         | l Plan 366576                                        | Easement                                  |                    |                      |  |
| Marked C Deposited                         | l Plan 366576                                        | Easement                                  |                    |                      |  |
| Lot 3 Deposited Plan                       |                                                      | Fee Simple Title                          | 0.02 <b>37 h</b> a | 270172               |  |
| Marked D Deposited                         | l Plan 366576                                        | Easement                                  |                    |                      |  |
| Marked A Deposited                         | l Plan 366576                                        | Easement                                  |                    |                      |  |
| Total Area                                 |                                                      |                                           | 0.1607 ha          |                      |  |

**Total Area** 

0.169**7 h**a

## Schedule/Memorandum

| Schedule Of Existing Easements – Plan LT 366576 |                                     |     |            |  |
|-------------------------------------------------|-------------------------------------|-----|------------|--|
| PURPOSE                                         | SERVIENT SHOWN DOCUMENT<br>TENEMENT |     |            |  |
| Right Of<br>Way                                 | Lot 1<br>Hereon                     | B D | T.553419.3 |  |

| Memorandum Of Easements In Gross – Plan LT 366576 |          |       |          |  |  |
|---------------------------------------------------|----------|-------|----------|--|--|
| PURPOSE                                           | SERVIENT | SHOWN | GRANTEE  |  |  |
|                                                   | TENEMENT |       |          |  |  |
| Right To                                          |          |       | UNISON   |  |  |
| Convey                                            | Lot 1    | ABC   | Networks |  |  |
| Electricity                                       |          |       | Ltd      |  |  |