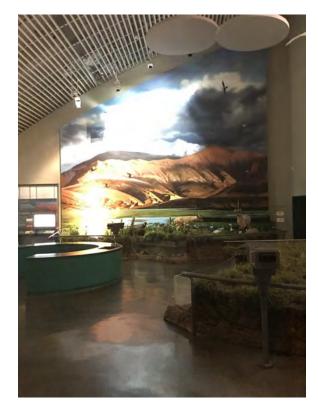

Stage 3 | Environmental Museum

Stage 3 | Environmental Museum

Stage 3 | Riverside F&B + Activities, Wharf

Stage 4 | Exposition: Ticketing + Entry

Stage 4 | Exposition: Ticketing + Entry

Stage 6 | Exposition Central