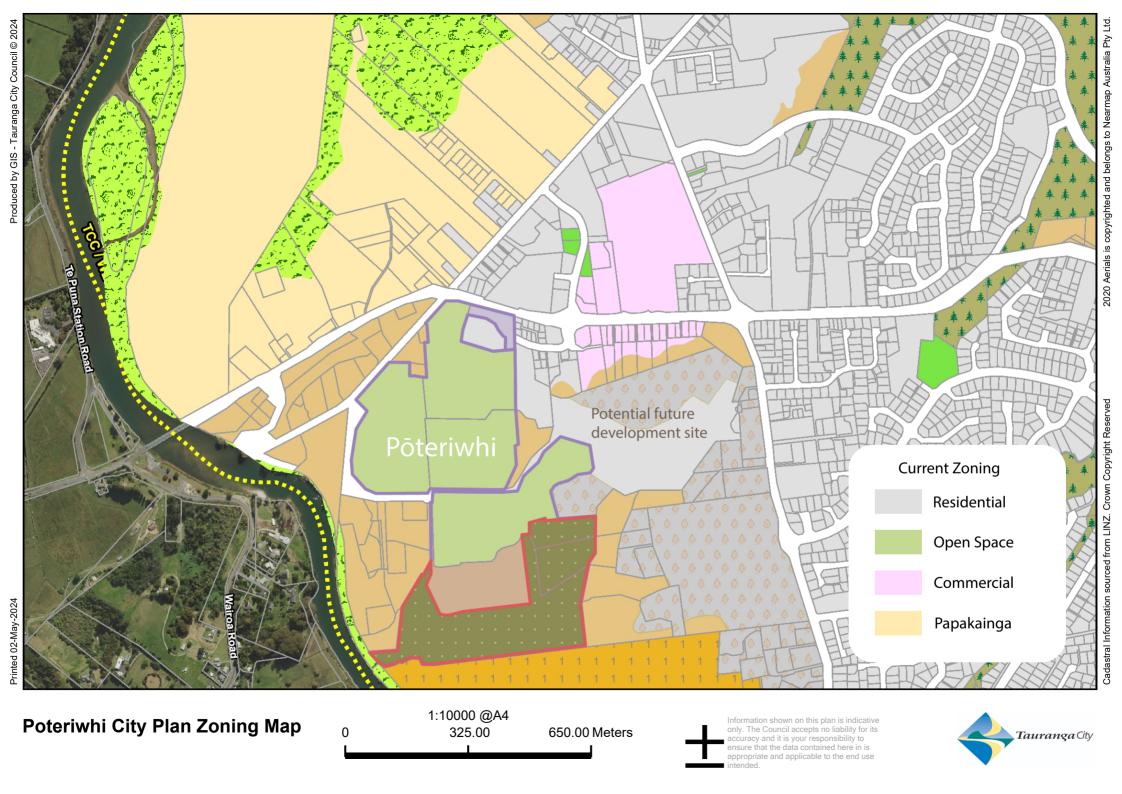

## **Poteriwhi Land Map**

Purple - Pōteriwhi Freehold Land Red - Pōteriwhi Recreation Reserve Land

only. The Council accepts no liability for accuracy and it is your responsibility to ensure that the data contained here in i appropriate and applicable to the end u intended.