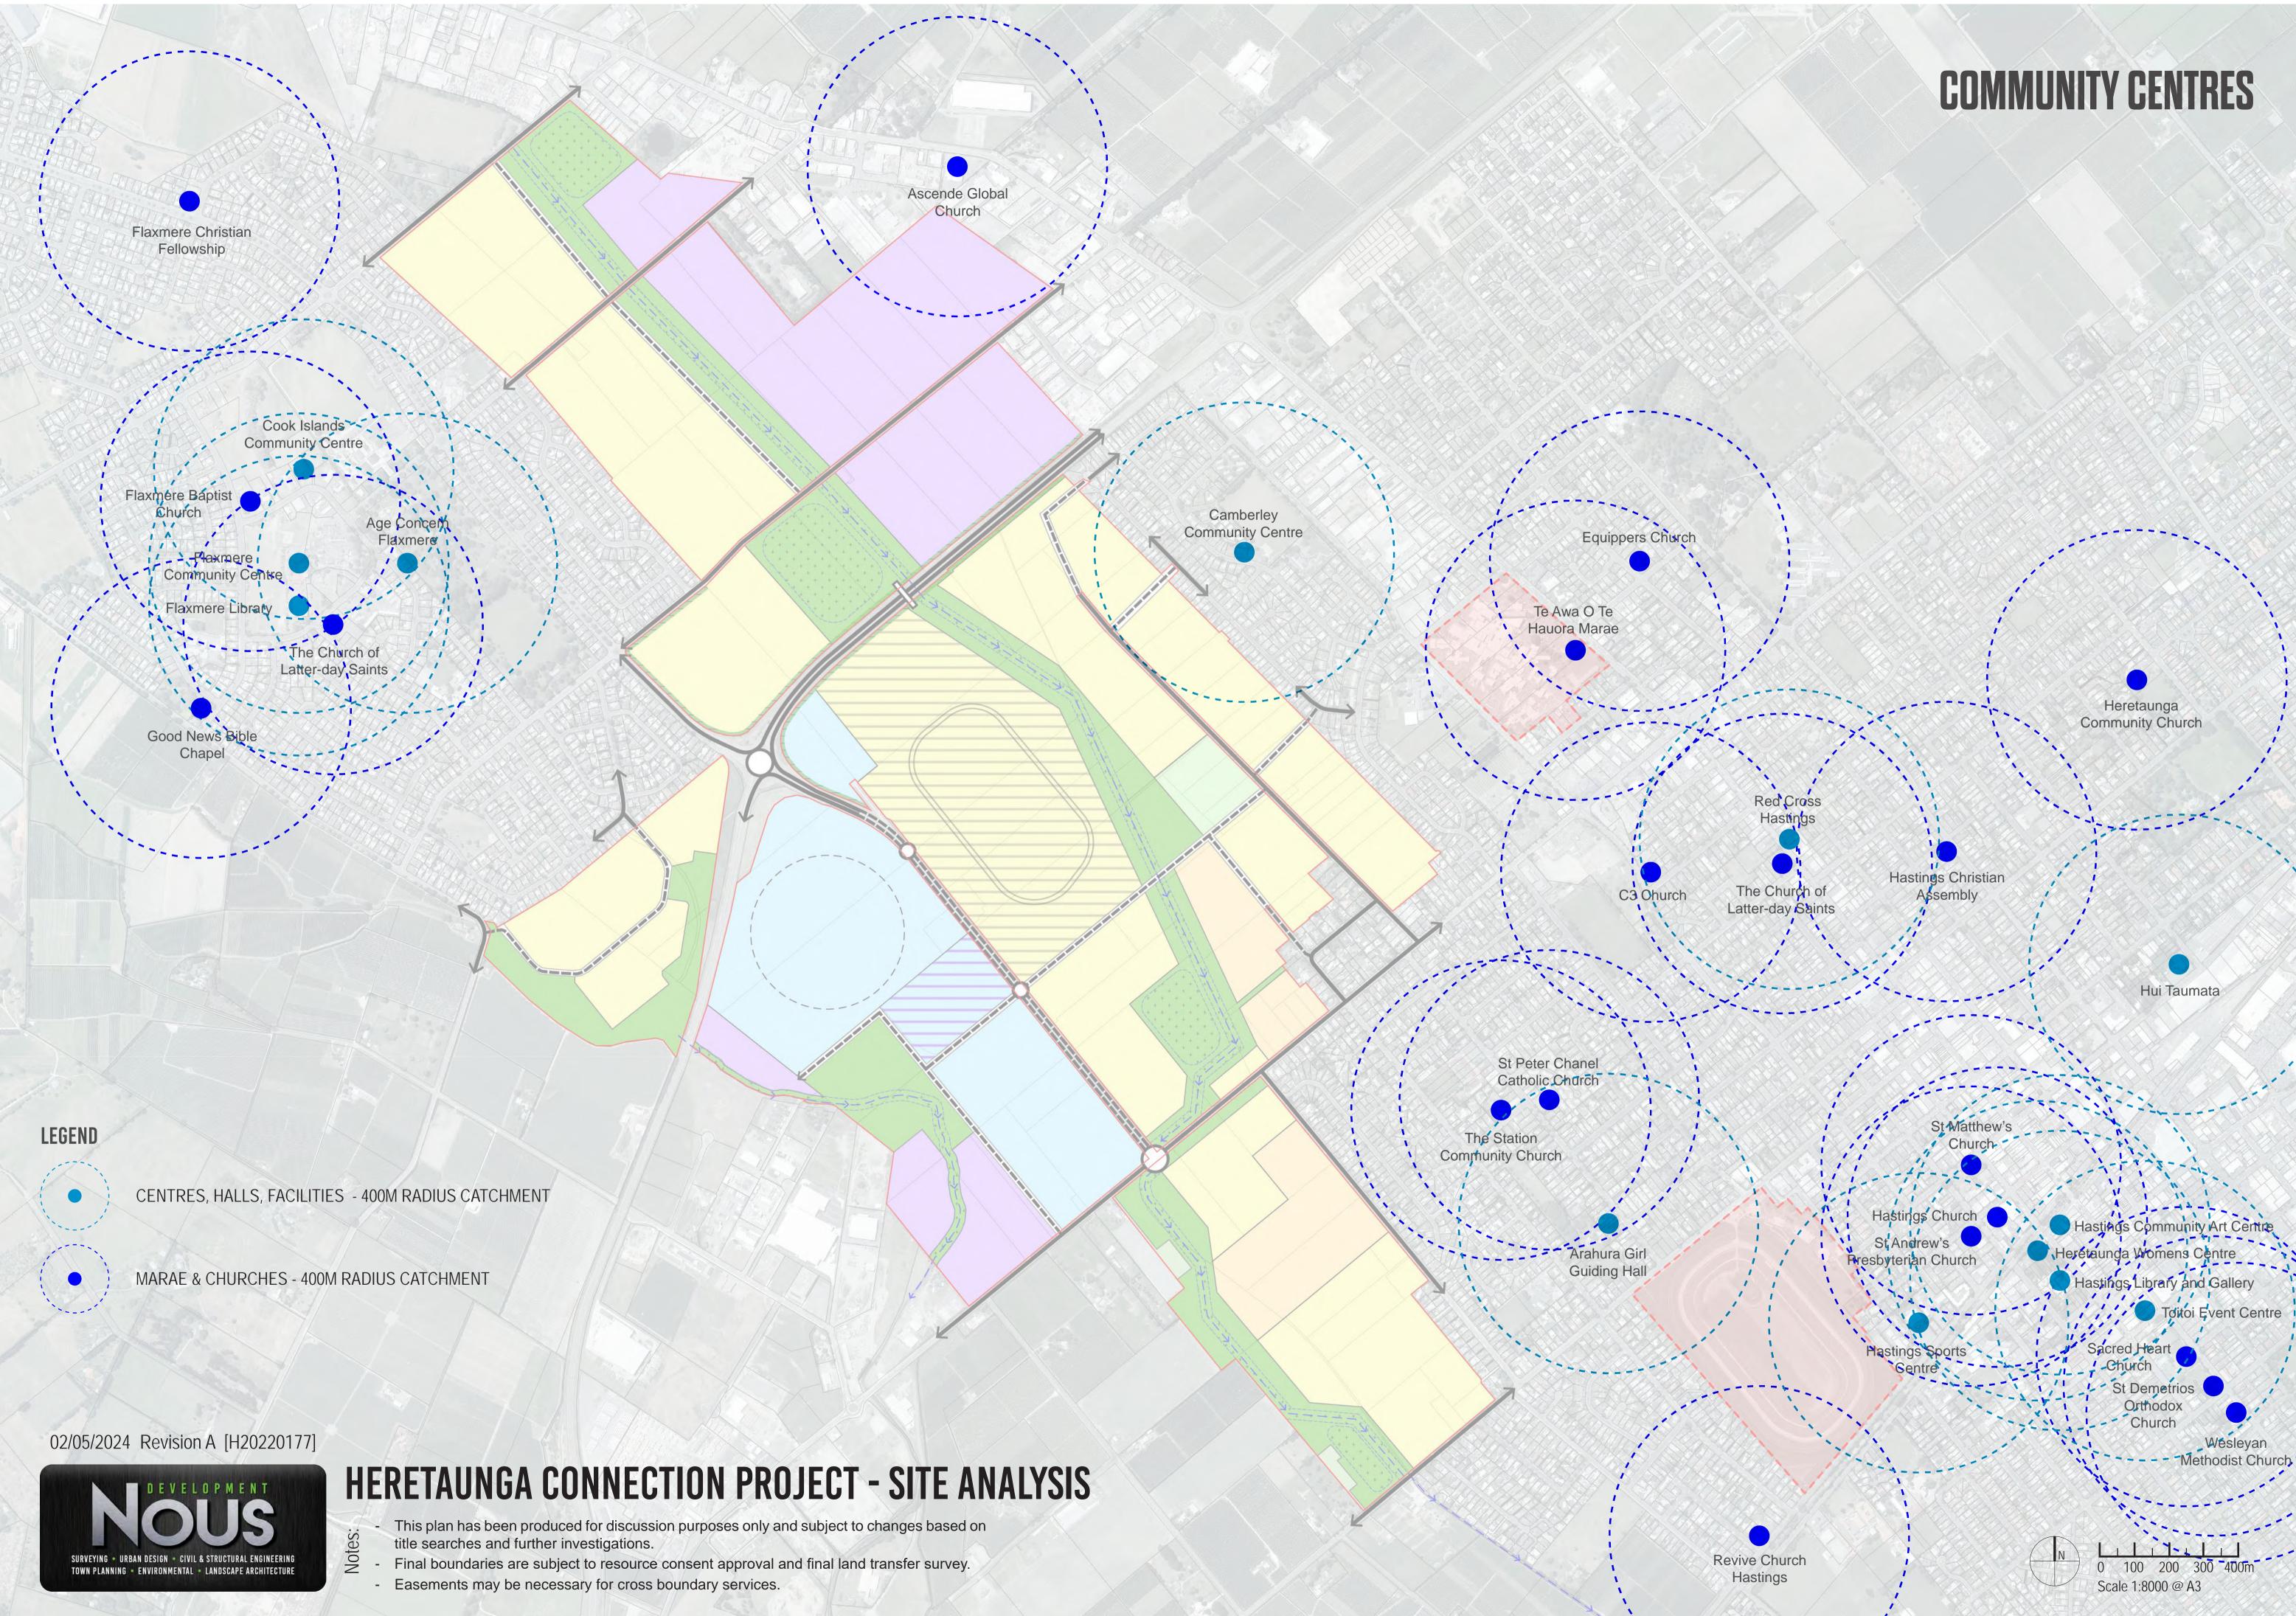

## LEGEND

HEALTHCARE CENTRE - 400M RADIUS CATCHMENT

Notes:

## **HERETAUNGA CONNECTION PROJECT - SITE ANALYSIS**

- This plan has been produced for discussion purposes only and subject to changes based on title searches and further investigations.

- Final boundaries are subject to resource consent approval and final land transfer survey. Easements may be necessary for cross boundary services.