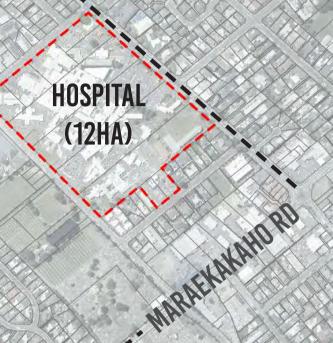

# **LOCAL CONTEXT - SITE LOCATION**

SOUTHLAND RD

OMAHURO

Flaxmere Community health

Totara Health

## LEGEND

HEALTHCARE CENTRE - 400M RADIUS CATCHMENT

Notes: