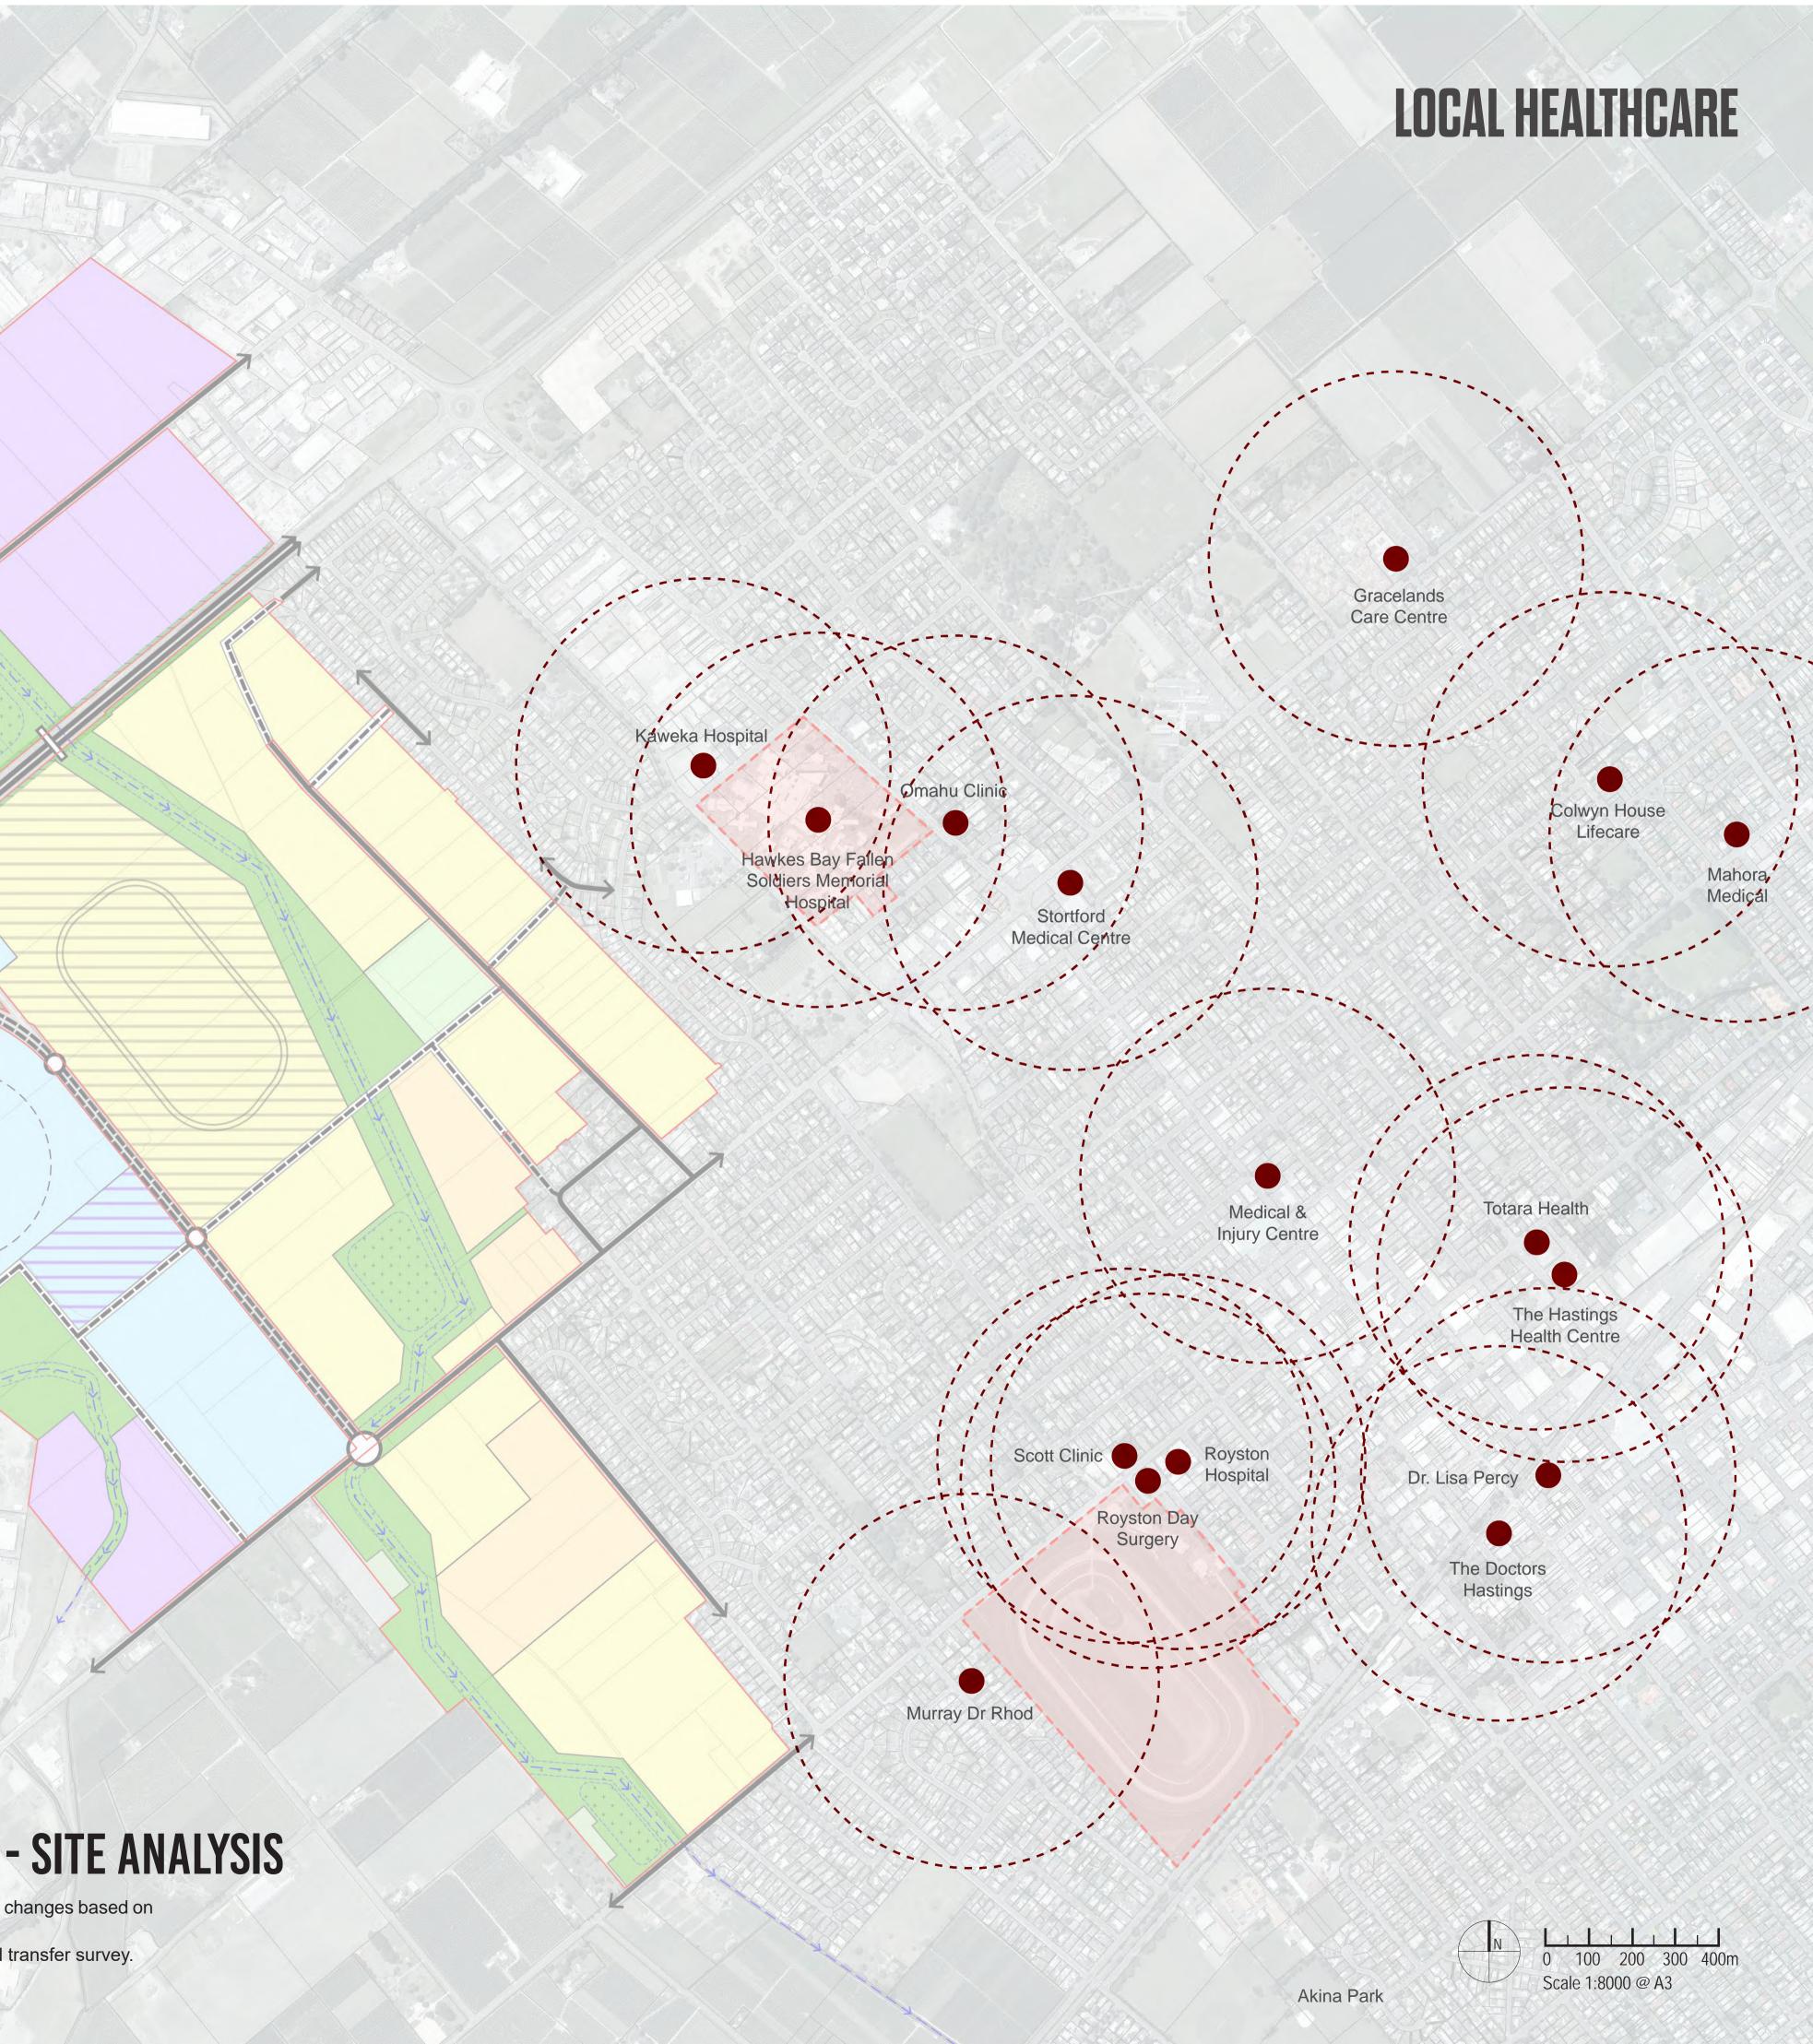

# **LOCAL CONTEXT - SITE LOCATION**

SOUTHLAND RD

OMAHURO

Flaxmere Community health

Totara Health

## LEGEND

HEALTHCARE CENTRE - 400M RADIUS CATCHMENT

Notes:

## **HERETAUNGA CONNECTION PROJECT - SITE ANALYSIS**

- This plan has been produced for discussion purposes only and subject to changes based on title searches and further investigations.

- Final boundaries are subject to resource consent approval and final land transfer survey. Easements may be necessary for cross boundary services.