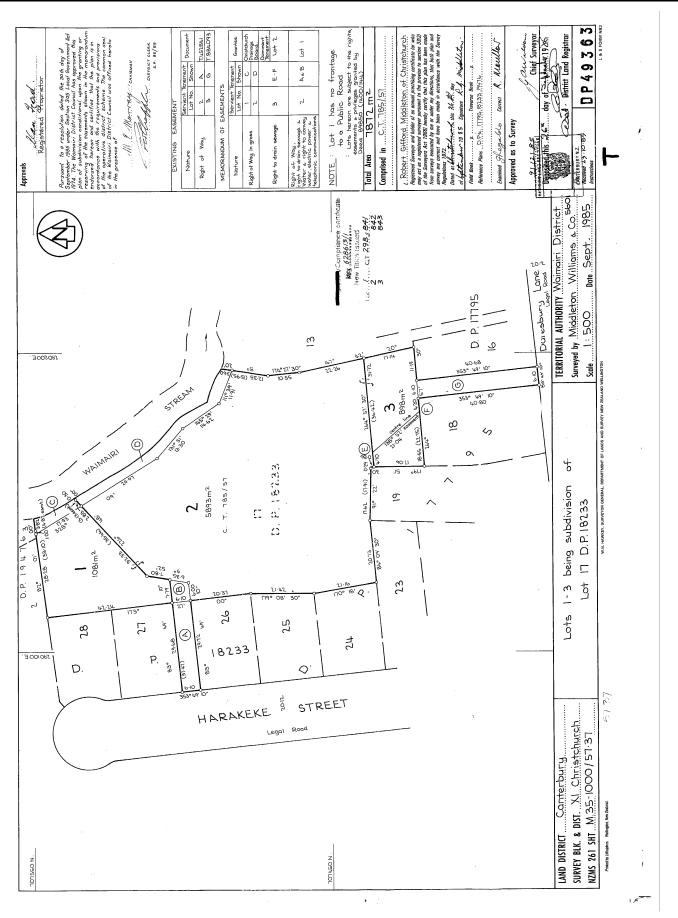

#### Interests

Subject to water rights granted by Deed of Easement 89850 (140 D 448)

446683 Transfer creating the following easements

| Туре                                                                                                                | Servient Tenement          | Easement Area        | Dominant Tenement        | <b>Statutory Restriction</b> |  |  |  |  |
|---------------------------------------------------------------------------------------------------------------------|----------------------------|----------------------|--------------------------|------------------------------|--|--|--|--|
| Sewage, water and                                                                                                   | Lot 18 Deposited Plan      | Part                 | Lot 2 Deposited Plan     |                              |  |  |  |  |
| soil                                                                                                                | 17795 - CT CB646/1         |                      | 49363 - herein           |                              |  |  |  |  |
| 452841 Transfer cre                                                                                                 | ating the following easeme | ent                  |                          |                              |  |  |  |  |
| Туре                                                                                                                | Servient Tenement          | <b>Easement Area</b> | <b>Dominant Tenement</b> | <b>Statutory Restriction</b> |  |  |  |  |
| Right of way                                                                                                        | Lot 2 Deposited Plan       | A DP 49363           | Lot 26 Deposited Plan    |                              |  |  |  |  |
|                                                                                                                     | 49363 - herein             |                      | 18233 - CT CB706/67      |                              |  |  |  |  |
| 643354.3 Transfer creating the following easements in gross - 26.9.1986 at 11.15 am                                 |                            |                      |                          |                              |  |  |  |  |
| Туре                                                                                                                | Servient Tenement          | Easement Area        | Grantee                  | Statutory Restriction        |  |  |  |  |
| Right of way                                                                                                        | Lot 2 Deposited Plan       | D DP 49363           | The Christchurch         |                              |  |  |  |  |
|                                                                                                                     | 49363 - herein             |                      | Drainage Board           |                              |  |  |  |  |
| The Right of way created by Transfer 643354.3 is subject to Section 309 (1) (a) Local Government Act 1974           |                            |                      |                          |                              |  |  |  |  |
| 643354.4 Easement Certificate specifying the following easements - 26.9.1986 at 11.15 am                            |                            |                      |                          |                              |  |  |  |  |
| Туре                                                                                                                | Servient Tenement          | Easement Area        | <b>Dominant Tenement</b> | <b>Statutory Restriction</b> |  |  |  |  |
| Drain sewage                                                                                                        | Lot 3 Deposited Plan       | -                    | Lot 2 Deposited Plan     |                              |  |  |  |  |
|                                                                                                                     | 49363 - CT CB29B/843       |                      | 49363 - herein           |                              |  |  |  |  |
| Right of way right                                                                                                  | Lot 2 Deposited Plan       | A & B DP 49363       | Lot 1 Deposited Plan     |                              |  |  |  |  |
| to drain sewage &                                                                                                   | 49363 - herein             |                      | 49363 - CT CB29B/841     |                              |  |  |  |  |
| water right to                                                                                                      |                            |                      |                          |                              |  |  |  |  |
| convey water,                                                                                                       |                            |                      |                          |                              |  |  |  |  |
| power and                                                                                                           |                            |                      |                          |                              |  |  |  |  |
| telephonic                                                                                                          |                            |                      |                          |                              |  |  |  |  |
| communications                                                                                                      |                            |                      |                          |                              |  |  |  |  |
| The easements specified in Easement Certificate 643354.4 when created will be subject to Section 309 (10) (a) Local |                            |                      |                          |                              |  |  |  |  |
| Government Act 19                                                                                                   | 74                         |                      | -                        |                              |  |  |  |  |

#### Interests

Subject to water rights granted by Deed of Easement 89850 (140 D 448)

446683 Transfer creating the following easements

| Туре                                                                                     | Servient Tenement     | Easement Area        | Dominant Tenement    | <b>Statutory Restriction</b> |  |  |
|------------------------------------------------------------------------------------------|-----------------------|----------------------|----------------------|------------------------------|--|--|
| Sewage, water and                                                                        | Lot 18 Deposited Plan | Part                 | Lot 3 Deposited Plan |                              |  |  |
| soil                                                                                     | 17795 - CT CB646/1    |                      | 49363 - herein       |                              |  |  |
| 643354.4 Easement Certificate specifying the following easements - 26.9.1986 at 11.15 am |                       |                      |                      |                              |  |  |
| Туре                                                                                     | Servient Tenement     | <b>Easement Area</b> | Dominant Tenement    | <b>Statutory Restriction</b> |  |  |
| Drain sewage                                                                             | Lot 3 Deposited Plan  | Herein               | Lot 2 Deposited Plan |                              |  |  |
|                                                                                          | 49363 - herein        |                      | 49363 - CT CB29B/842 |                              |  |  |
|                                                                                          |                       |                      |                      |                              |  |  |