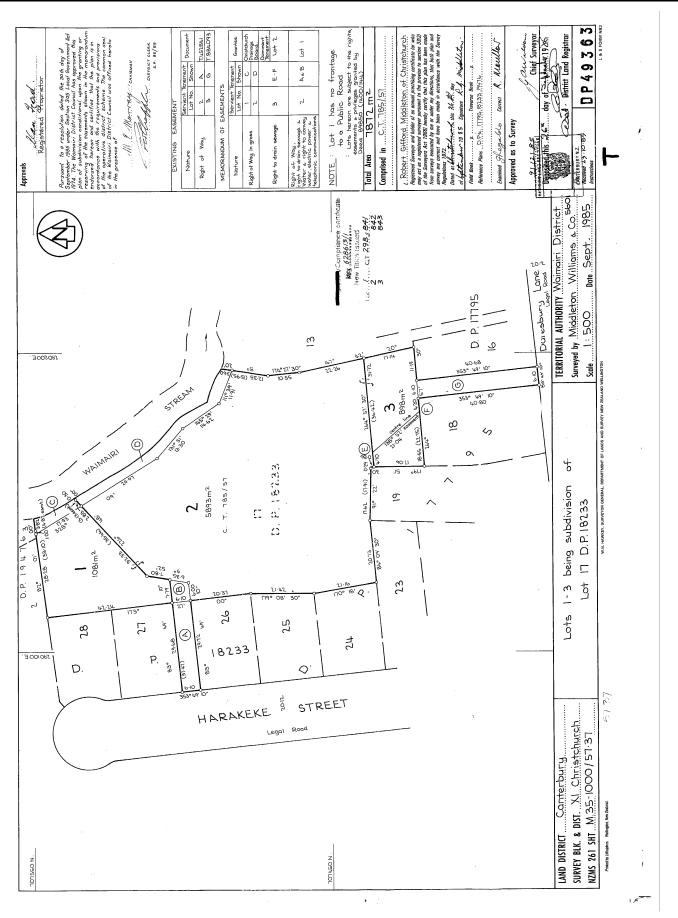

# RECORD OF TITLE UNDER LAND TRANSFER ACT 2017 FREEHOLD

Search Copy

R.W. Muir Registrar-General of Land

IdentifierCB29B/842Land Registration DistrictCanterburyDate Issued26 September 1986

**Prior References** CB785/57

| Estate                   | Fee Simple                      |
|--------------------------|---------------------------------|
| Area                     | 5893 square metres more or less |
| Legal Description        | Lot 2 Deposited Plan 49363      |
| <b>Registered Owners</b> |                                 |
| Daresbury Limited        |                                 |

#### Interests

Subject to water rights granted by Deed of Easement 89850 (140 D 448)

446683 Transfer creating the following easements

| Туре                                                                                                                | Servient Tenement          | Easement Area        | Dominant Tenement        | <b>Statutory Restriction</b> |  |  |  |  |
|---------------------------------------------------------------------------------------------------------------------|----------------------------|----------------------|--------------------------|------------------------------|--|--|--|--|
| Sewage, water and                                                                                                   | Lot 18 Deposited Plan      | Part                 | Lot 2 Deposited Plan     |                              |  |  |  |  |
| soil                                                                                                                | 17795 - CT CB646/1         |                      | 49363 - herein           |                              |  |  |  |  |
| 452841 Transfer cre                                                                                                 | ating the following easeme | ent                  |                          |                              |  |  |  |  |
| Туре                                                                                                                | Servient Tenement          | <b>Easement Area</b> | <b>Dominant Tenement</b> | <b>Statutory Restriction</b> |  |  |  |  |
| Right of way                                                                                                        | Lot 2 Deposited Plan       | A DP 49363           | Lot 26 Deposited Plan    |                              |  |  |  |  |
|                                                                                                                     | 49363 - herein             |                      | 18233 - CT CB706/67      |                              |  |  |  |  |
| 643354.3 Transfer creating the following easements in gross - 26.9.1986 at 11.15 am                                 |                            |                      |                          |                              |  |  |  |  |
| Туре                                                                                                                | Servient Tenement          | Easement Area        | Grantee                  | Statutory Restriction        |  |  |  |  |
| Right of way                                                                                                        | Lot 2 Deposited Plan       | D DP 49363           | The Christchurch         |                              |  |  |  |  |
|                                                                                                                     | 49363 - herein             |                      | Drainage Board           |                              |  |  |  |  |
| The Right of way created by Transfer 643354.3 is subject to Section 309 (1) (a) Local Government Act 1974           |                            |                      |                          |                              |  |  |  |  |
| 643354.4 Easement Certificate specifying the following easements - 26.9.1986 at 11.15 am                            |                            |                      |                          |                              |  |  |  |  |
| Туре                                                                                                                | Servient Tenement          | Easement Area        | <b>Dominant Tenement</b> | <b>Statutory Restriction</b> |  |  |  |  |
| Drain sewage                                                                                                        | Lot 3 Deposited Plan       | -                    | Lot 2 Deposited Plan     |                              |  |  |  |  |
|                                                                                                                     | 49363 - CT CB29B/843       |                      | 49363 - herein           |                              |  |  |  |  |
| Right of way right                                                                                                  | Lot 2 Deposited Plan       | A & B DP 49363       | Lot 1 Deposited Plan     |                              |  |  |  |  |
| to drain sewage &                                                                                                   | 49363 - herein             |                      | 49363 - CT CB29B/841     |                              |  |  |  |  |
| water right to                                                                                                      |                            |                      |                          |                              |  |  |  |  |
| convey water,                                                                                                       |                            |                      |                          |                              |  |  |  |  |
| power and                                                                                                           |                            |                      |                          |                              |  |  |  |  |
| telephonic                                                                                                          |                            |                      |                          |                              |  |  |  |  |
| communications                                                                                                      |                            |                      |                          |                              |  |  |  |  |
| The easements specified in Easement Certificate 643354.4 when created will be subject to Section 309 (10) (a) Local |                            |                      |                          |                              |  |  |  |  |
| Government Act 19                                                                                                   | 74                         |                      | -                        |                              |  |  |  |  |

## **CB29B/842**

Land Covenant in Transfer A383165.1 - 18.12.1998 at 11.11 am

6821621.1 CERTIFICATE PURSUANT TO SECTION 77 BUILDING ACT 2004 THAT THIS COMPUTER REGISTER IS SUBJECT TO THE CONDITION IMPOSED UNDER SECTION 75(2) (ALSO AFFECTS CB29B/843 ) - 10.4.2006 at 9:00 am

# RECORD OF TITLE UNDER LAND TRANSFER ACT 2017 FREEHOLD

R.W. Muir Registrar-General of Land

IdentifierCB29B/843Land Registration DistrictCanterburyDate Issued26 September 1986

**Prior References** CB785/57

| Estate                   | Fee Simple                     |
|--------------------------|--------------------------------|
| Area                     | 898 square metres more or less |
| Legal Description        | Lot 3 Deposited Plan 49363     |
| <b>Registered Owners</b> |                                |
| Daresbury Limited        |                                |

#### Interests

Subject to water rights granted by Deed of Easement 89850 (140 D 448)

446683 Transfer creating the following easements

| Туре                                                                                     | Servient Tenement     | Easement Area        | Dominant Tenement    | <b>Statutory Restriction</b> |  |  |
|------------------------------------------------------------------------------------------|-----------------------|----------------------|----------------------|------------------------------|--|--|
| Sewage, water and                                                                        | Lot 18 Deposited Plan | Part                 | Lot 3 Deposited Plan |                              |  |  |
| soil                                                                                     | 17795 - CT CB646/1    |                      | 49363 - herein       |                              |  |  |
| 643354.4 Easement Certificate specifying the following easements - 26.9.1986 at 11.15 am |                       |                      |                      |                              |  |  |
| Туре                                                                                     | Servient Tenement     | <b>Easement Area</b> | Dominant Tenement    | <b>Statutory Restriction</b> |  |  |
| Drain sewage                                                                             | Lot 3 Deposited Plan  | Herein               | Lot 2 Deposited Plan |                              |  |  |
|                                                                                          | 49363 - herein        |                      | 49363 - CT CB29B/842 |                              |  |  |
|                                                                                          |                       |                      |                      |                              |  |  |