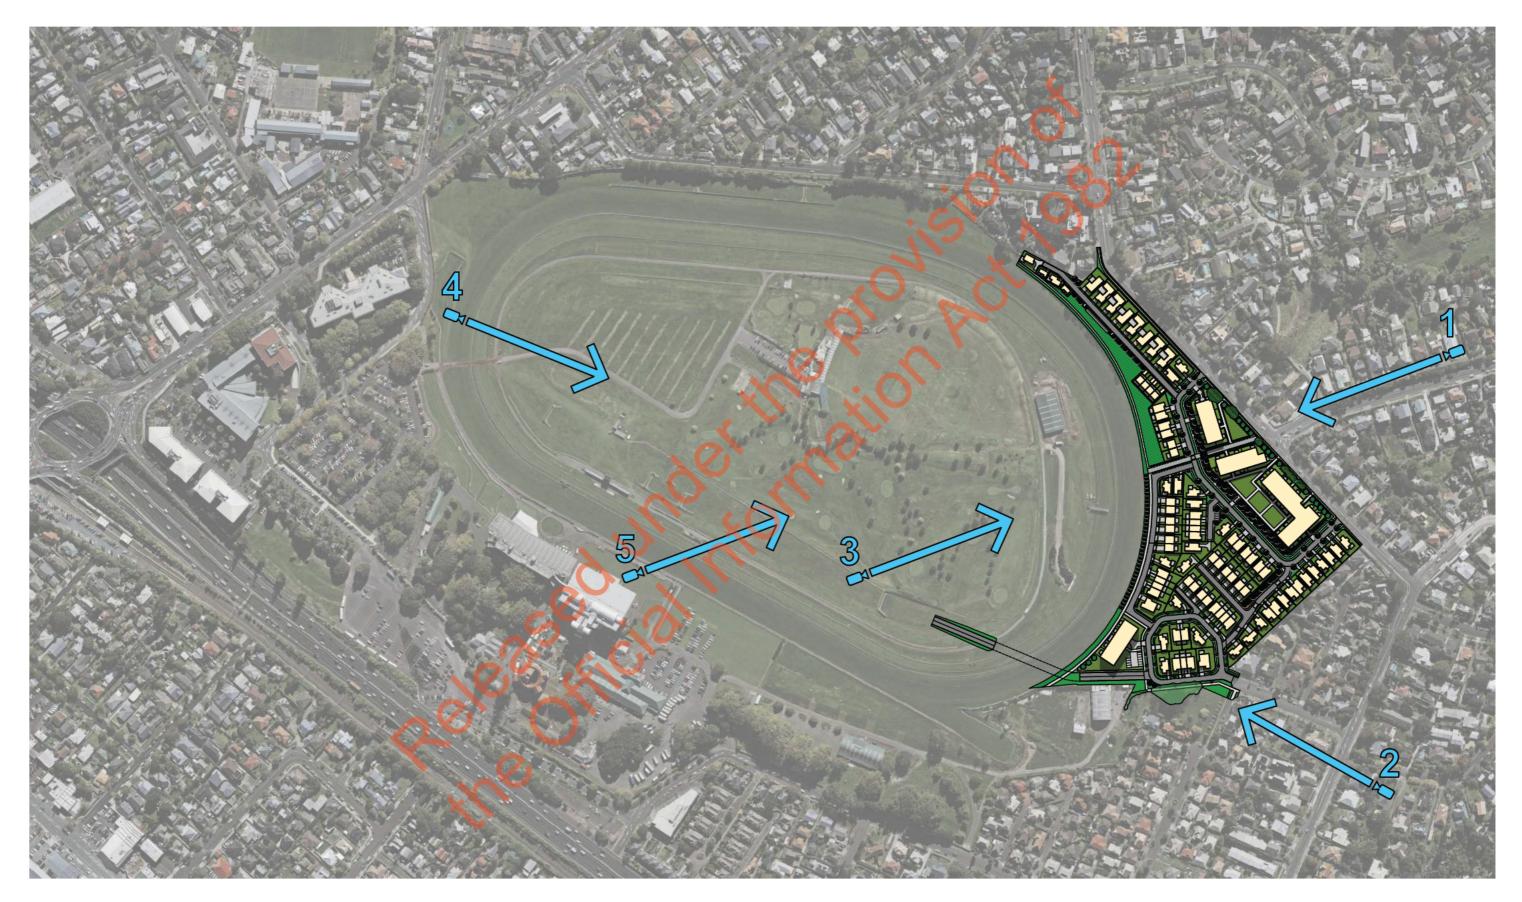

## THE HIL. CONCELLERSLIE

The Project - View Legend

View South-West from above Abotts Way looking over The Hill across Ellerslie Racecourse with Maungakiekie - One Tree Hill, in the distance and Maungawhau - Mt Eden, off to the right.

View North-West from above Derby Downs Place looking over The Hill across Ellerslie Racecourse with the Sky Tower - CBD in the distance and Maungawhau - Mt Eden, off to the left.

View North-East from above the racetrack infield looking over The Hill down Abbotts Way with Maungarei - Mt Wellington in the distance.

View South-West from above the racetrack looking across the infield towards The Hill with Maungarei - Mt Wellington in the distance.

View from the Auckland Racing Club Ellerslie Stand (Public Stand) looking North East across the racetrack infield towards The Hill from a height of 10m above the ground.