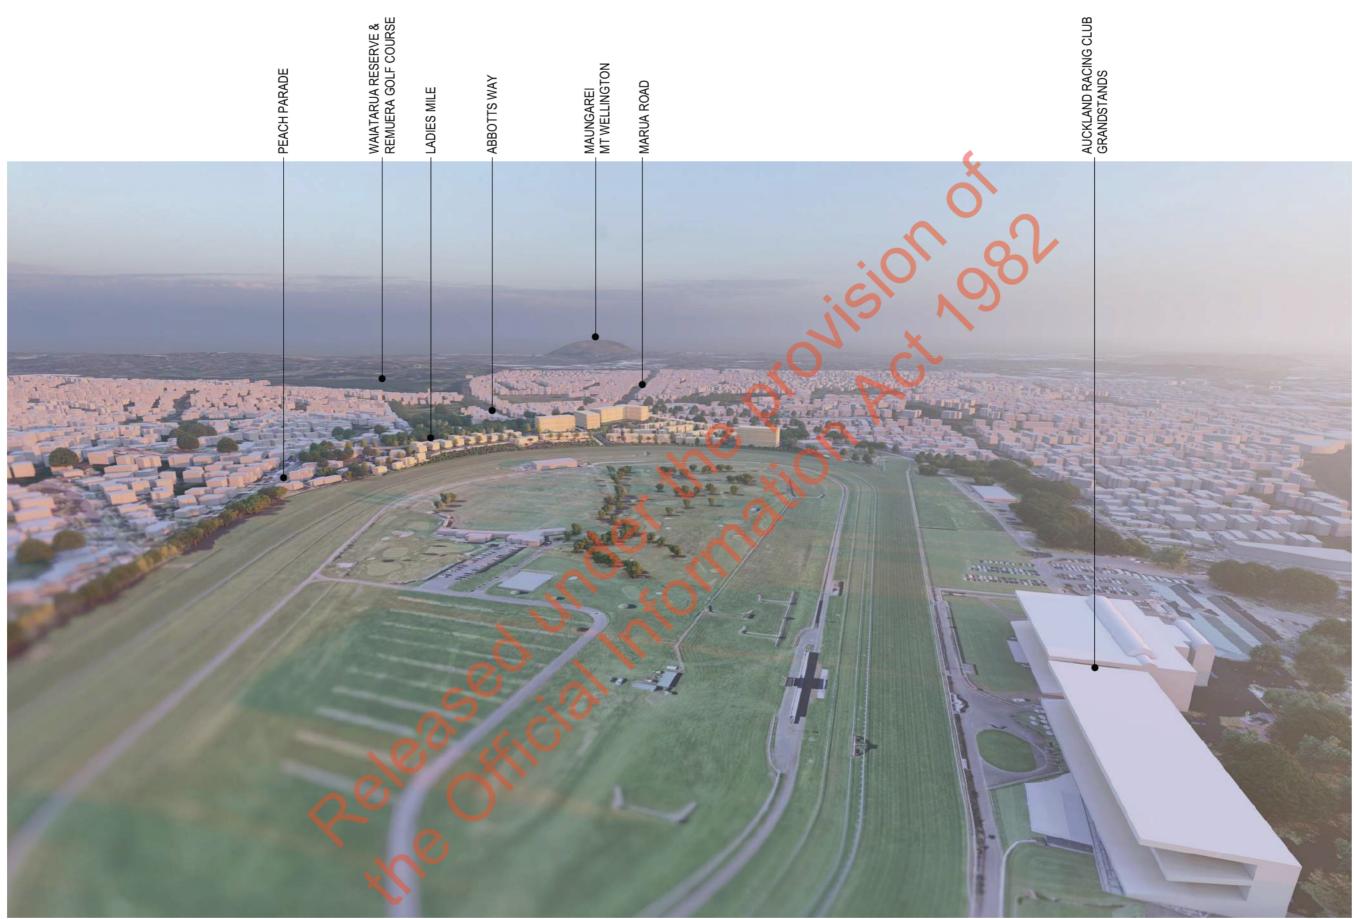

View North-West from above Derby Downs Place looking over The Hill across Ellerslie Racecourse with the Sky Tower - CBD in the distance and Maungawhau - Mt Eden, off to the left.

View North-East from above the racetrack infield looking over The Hill down Abbotts Way with Maungarei - Mt Wellington in the distance.