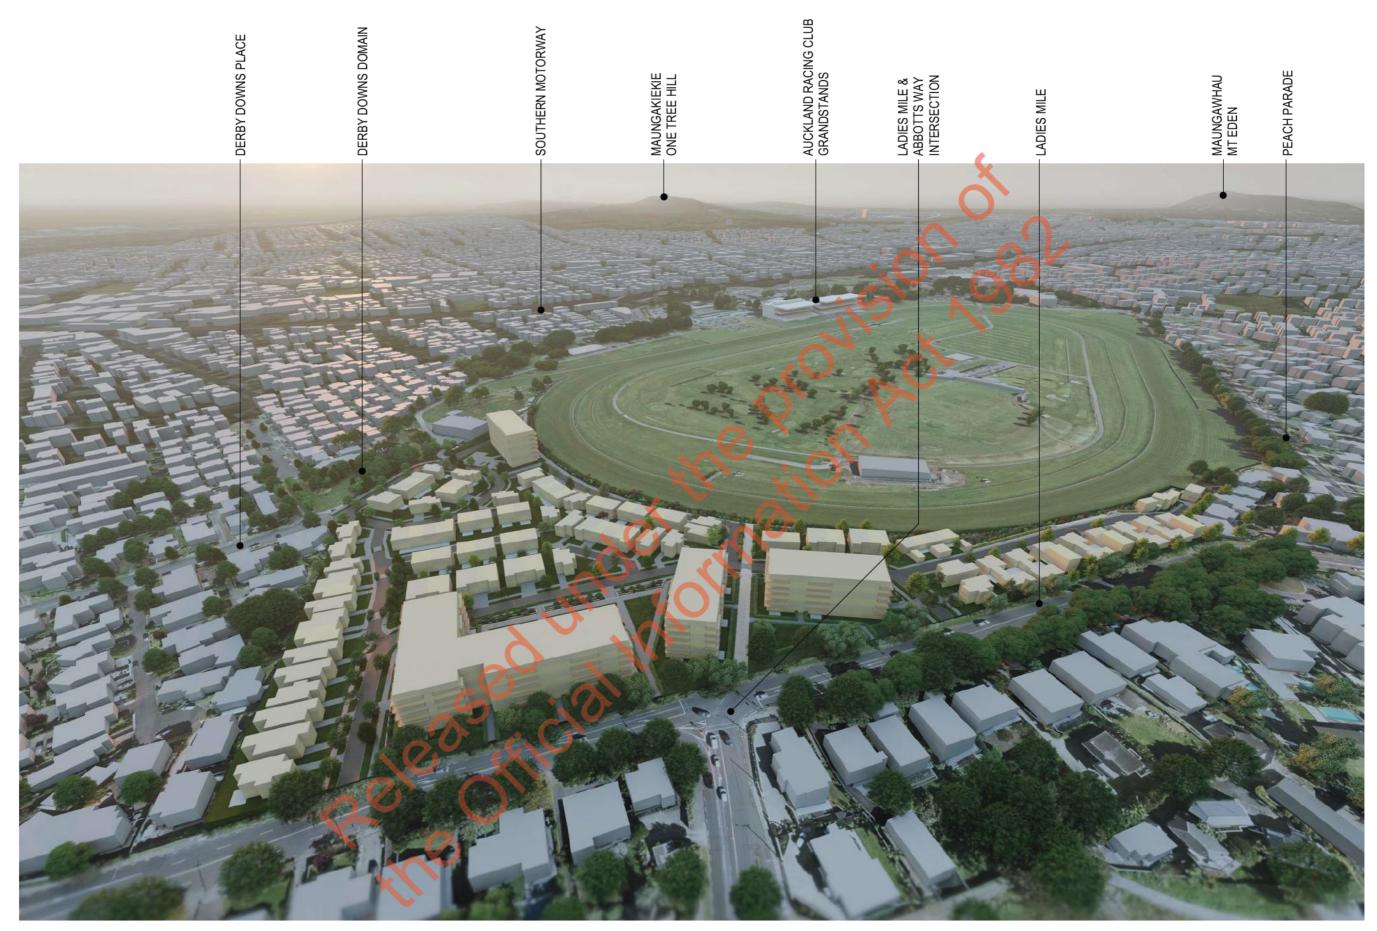

## THE HIL. CONCELLERSLIE

The Project - View Legend

View South-West from above Abotts Way looking over The Hill across Ellerslie Racecourse with Maungakiekie - One Tree Hill, in the distance and Maungawhau - Mt Eden, off to the right.

View North-West from above Derby Downs Place looking over The Hill across Ellerslie Racecourse with the Sky Tower - CBD in the distance and Maungawhau - Mt Eden, off to the left.

View North-East from above the racetrack infield looking over The Hill down Abbotts Way with Maungarei - Mt Wellington in the distance.

View South-West from above the racetrack looking across the infield towards The Hill with Maungarei - Mt Wellington in the distance.

View from the Auckland Racing Club Ellerslie Stand (Public Stand) looking North East across the racetrack infield towards The Hill from a height of 10m above the ground.