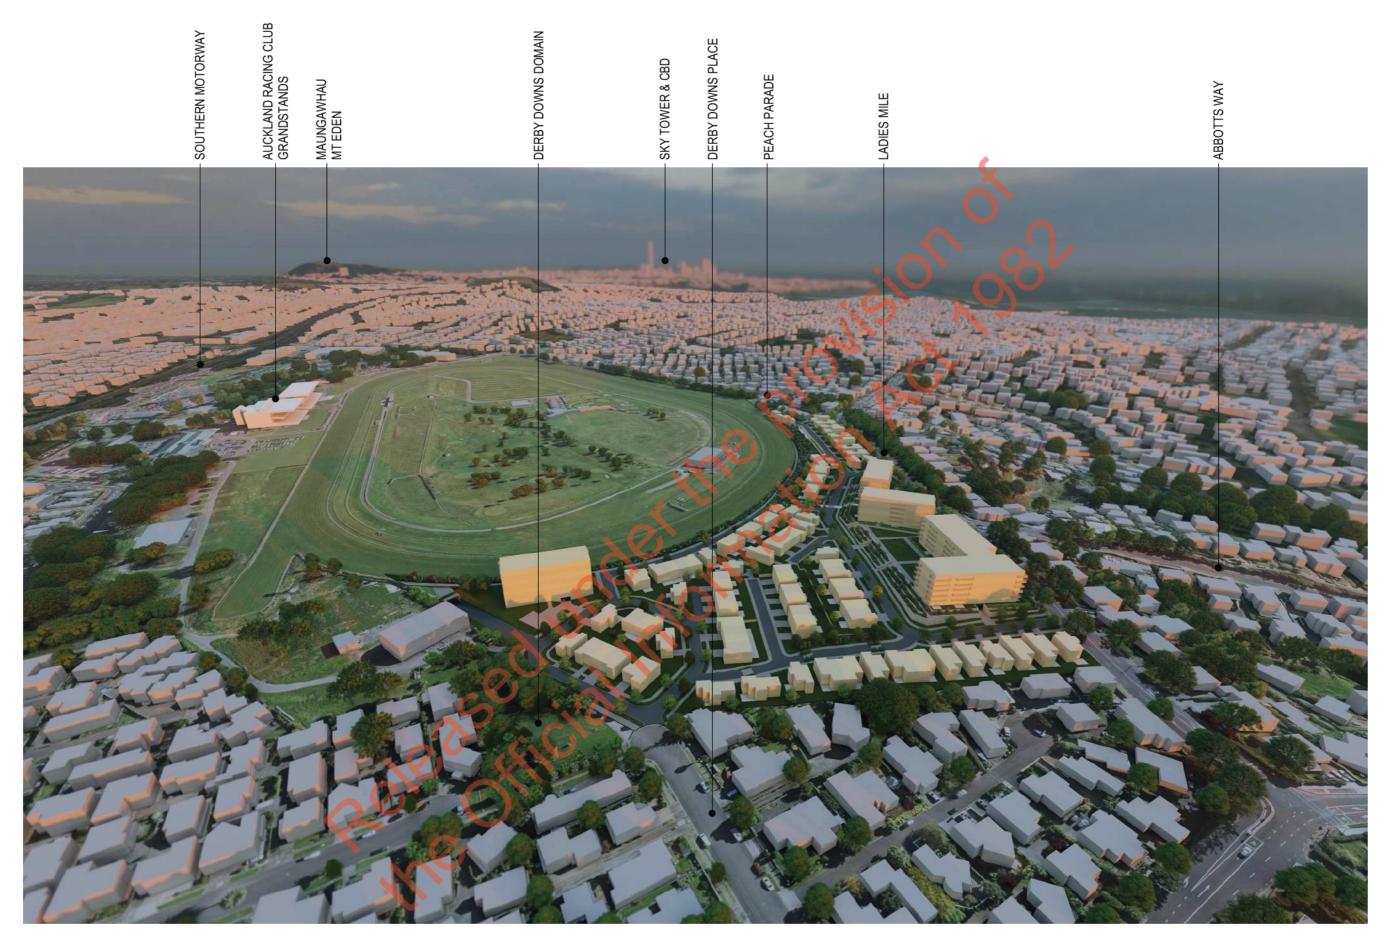

View North-West from above Derby Downs Place looking over The Hill across Ellerslie Racecourse with the Sky Tower - CBD in the distance and Maungawhau - Mt Eden, off to the left.

View North-East from above the racetrack infield looking over The Hill down Abbotts Way with Maungarei - Mt Wellington in the distance.