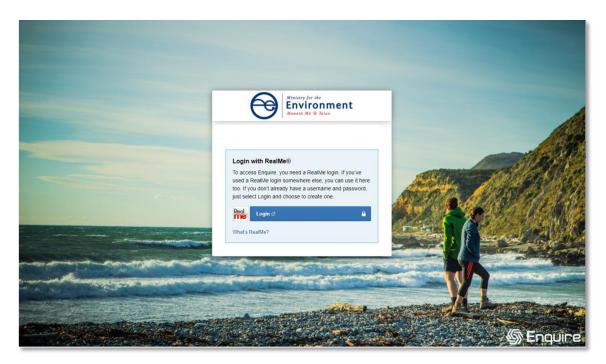

## How to register as an FMS user via RealMe

Before you can access the client portal, you will need to register. FMS uses RealMe to manage your login details. To register for FMS, you will first need a RealMe account.

If you already have a RealMe login, go to https://fms-cp.mfe-enquire.cloud/login and enter your **RealMe username** and **password**. Then **login**.

| Login with RealMe                                         | Create a RealMe login                                                                                                                           |
|-----------------------------------------------------------|-------------------------------------------------------------------------------------------------------------------------------------------------|
| You've been redirected here so you can log in with RealMe | To access this service you need a RealMe login.                                                                                                 |
| Username                                                  | You'll be able to access a range of services with a single<br>username and password. RealMe is designed to protect your<br>privacy and eccuring |
| Password                                                  | privacy and security.                                                                                                                           |
| Forgot Username or Forgot Password?                       | CREATE YOUR REALME LOGIN                                                                                                                        |
| LOGIN                                                     |                                                                                                                                                 |

If you do not have a RealMe account, you will need to create one. Select **Login**, then select **Create a RealMe login**.

| Login with RealMe                                         | Create a RealMe login                                                                                                                            |
|-----------------------------------------------------------|--------------------------------------------------------------------------------------------------------------------------------------------------|
| You've been redirected here so you can log in with RealMe | To access this service you need a RealMe login.                                                                                                  |
| Username                                                  | You'll be able to access a range of services with a single<br>username and password. RealMe is designed to protect your<br>privacy and security. |
| Password                                                  |                                                                                                                                                  |
| Forgot Username or Forgot Password?                       | CREATE YOUR REALME LOGIN                                                                                                                         |