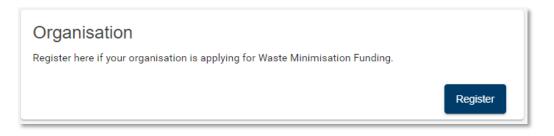

## How to create an account if your organisation isn't already registered

From the **Account Selection** screen, select the **Organisation** option. Select **Register** to create a new organisation account.

Complete the Register your Organisation form and Save.

Help text is shown in green.

By default, you will be listed as the key contact for your organisation and be assigned the role of account administrator. This role can be re-assigned later to another contact.