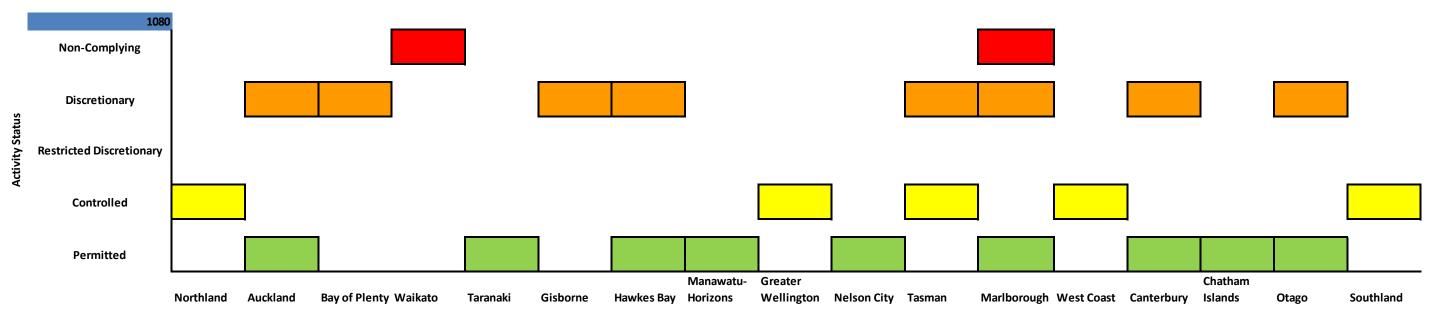

## Notes:

**Auckland:** Permitted in Regional Plan Air, Land and Water, and Proposed Unitary Plan. Discretionary in Regional Coastal Plan.

Hawkes Bay: Permitted in Plan but Rule conditions too difficult to meet so reverts to Discretionary activity status.

**Tasman:** Controlled in Plan but defaults to Discretionary Activity in most instances as waterways cannot be avoided.

Marlborough: Activity status depends on whether the operation is on public or private land, zoning and water class.

Canterbury: Discretionary activity status if operation triggers Opihi River Regional Plan.