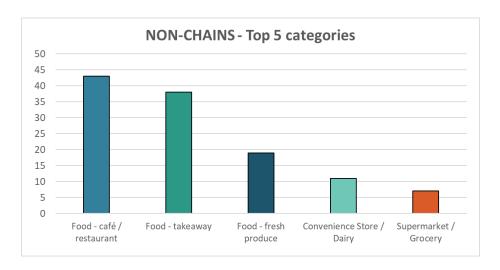

#### Category:

- The retail categories identified as high-risk represent the highest volume of reports and those most likely to fail spot checks:
  - For non-chain retailers Food businesses cafes, restaurants, takeaway outlets, and fresh produce stores (e.g., 100), plus convenience stores or dairies, supermarket/grocery stores.
  - For chain retailers fashion and footwear represent the vast majority of those at risk, with a small volume of department stores, food, furniture and specialty retail reported. One large chemist retailer, however, was reported 61 times.