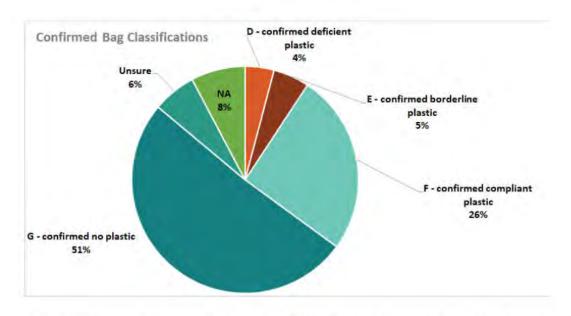

Of the confirmed cases, 51% are no longer using plastic shopping bags at all and 26% are using thicker reusable plastic (over 75 microns).

5% are using plastic which measure over and above 70um (internally referred to as 'borderline') and 4% are using plastic bags less than 70 microns and have been asked to cease using them immediately. NA refers to resolved cases which did not meet reporting criteria (eg. spam email).