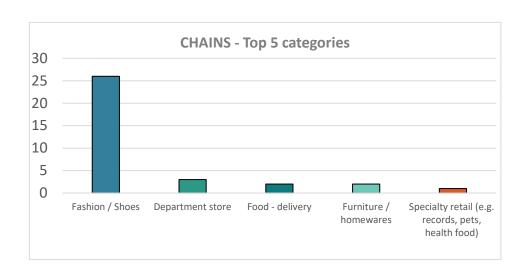

#### Category:

- The retail categories identified as high-risk represent the highest volume of reports and those most likely to fail spot checks:
  - For non-chain retailers Food businesses cafes, restaurants, takeaway outlets, and fresh produce stores (e.g., 100), plus convenience stores or dairies, supermarket/grocery stores.
  - For chain retailers fashion and footwear represent the vast majority of those at risk, with a small volume of department stores, food, furniture and specialty retail reported. One large chemist retailer, however, was reported 61 times.

Fashion and footwear represent the vast majority of those at risk, with a small volume of department stores, food, furniture and specialty retail reported. One large chemist retailer, however, was reported 61 times