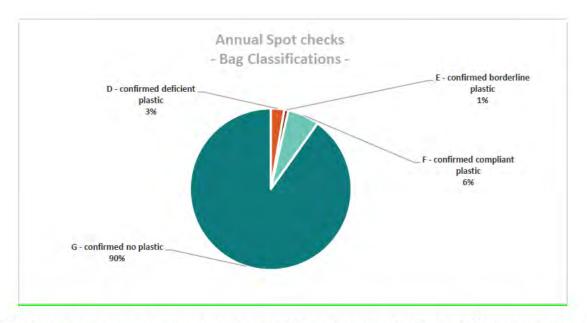

1818 high-risk stores were spot checked with 1639 not using plastic bags and 115 using compliant plastic (96% compliance). 49 were using deficient plastic bags and asked to cease supplying them immediately, 15 were using borderline and advised to consider other options.