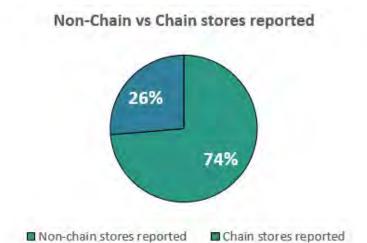

#### Business size or structure:

- Of all reports received, 26% (56) of these retailers were chains and 74% (157) non-chains.
- Non-chains and smaller businesses often lack the infrastructure, communication networks
  and resources to invest a lot of time into considering alternatives and are thus more likely
  to gravitate towards cost-effectiveness and basic compliance.