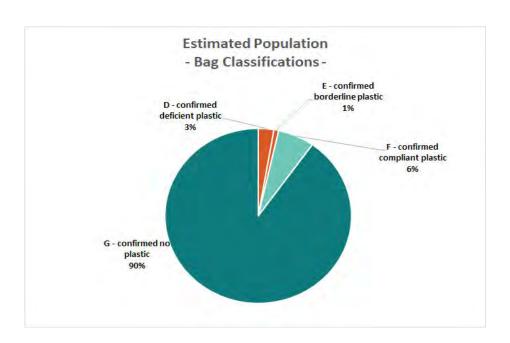

There were approximately 3147 stores in the precincts spot checked. 1754 stores were deemed low risk and assumed as compliant (not spot checked), plus 1393 stores were found to be compliant on spot check.

Therefore, it is roughly approximated that over the population, 96% of stores are compliant, 3% deficient and 1% using borderline bags."