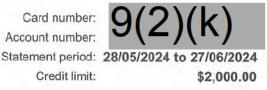

### Account summary

| Opening Balance                                 | \$105.58    | Card number: 9(2)(k)                       |
|-------------------------------------------------|-------------|--------------------------------------------|
| Payments & Credits                              | \$105.58 CR | Account number:                            |
| Purchases, Cash Advances,<br>Charges & Interest | \$146.78    | Statement period: 28/06/2024 to 27/07/2024 |
| Closing Balance                                 | \$146.78    | Credit limit: \$2,000.00                   |