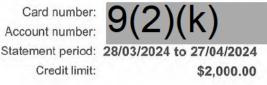

### Account summary

| Opening Balance                                 | \$191.14    | Card number:    | 9(2)(k)                  |
|-------------------------------------------------|-------------|-----------------|--------------------------|
| Payments & Credits                              | \$191.14 CR | Account number: | 3(Z)(K)                  |
| Purchases, Cash Advances,<br>Charges & Interest | \$292.42    |                 | 28/12/2023 to 27/01/2024 |
| Closing Balance                                 | \$292.42    | Credit limit:   | \$2,000.00               |