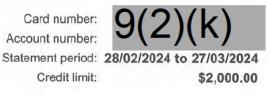

### Account summary

| Opening Balance                                 | \$167.27 |    | Card number:     | 9(2)(k)                  |
|-------------------------------------------------|----------|----|------------------|--------------------------|
| Payments & Credits                              | \$167.27 | CR | Account number:  | 3(Z)(K)                  |
| Purchases, Cash Advances,<br>Charges & Interest | \$94.04  |    | Statement period | 28/12/2023 to 27/01/2024 |
| Closing Balance                                 | \$94.04  |    | Credit limit:    | \$2,000.00               |