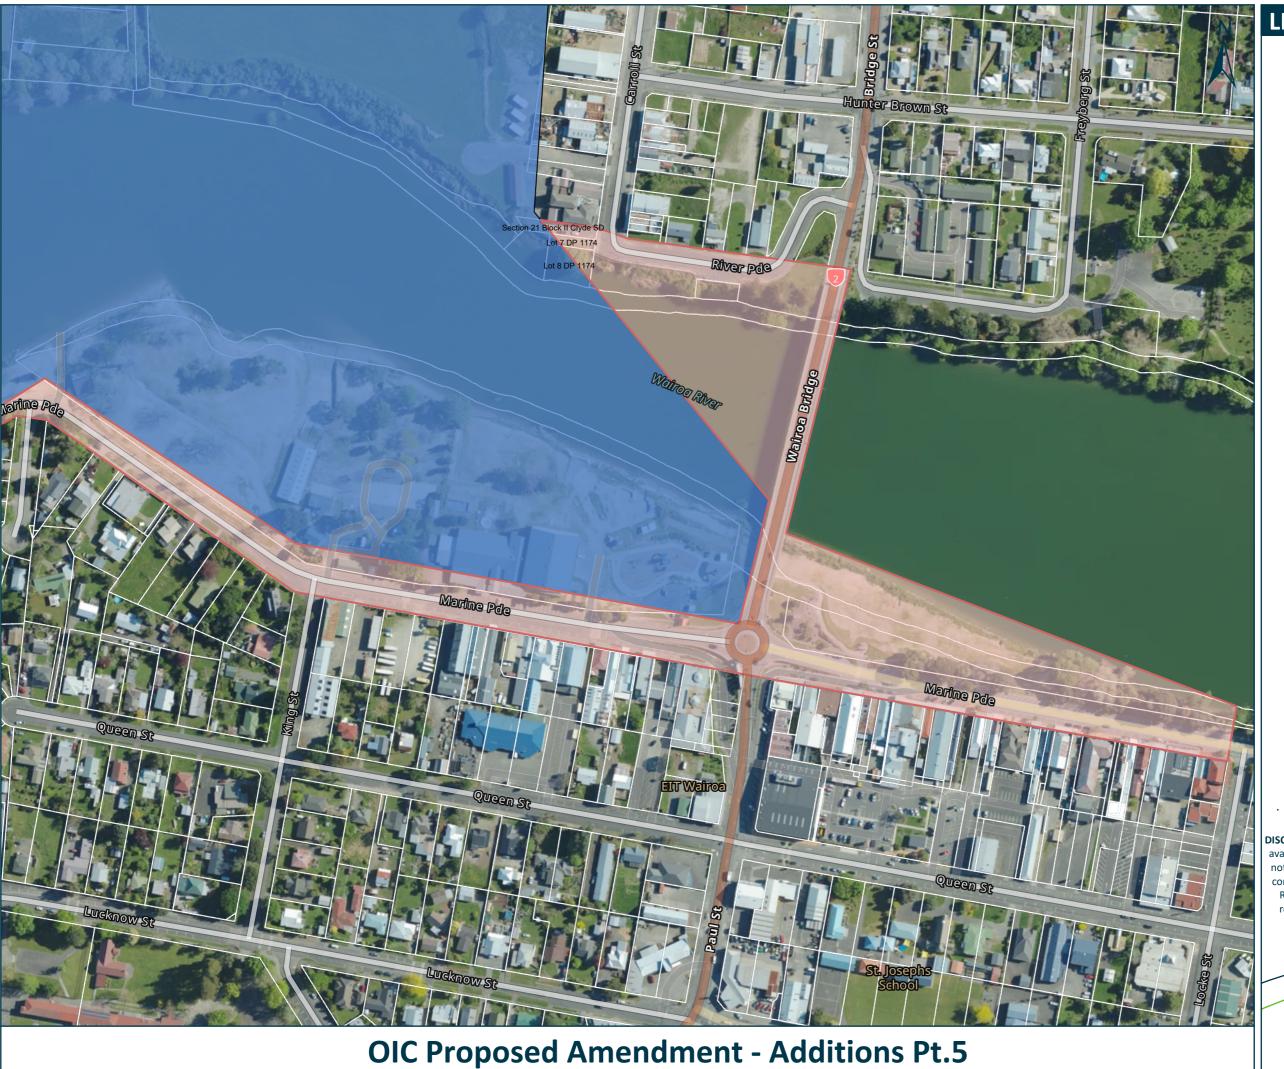

> HAWKES BAY **REGIONAL COUNCIL**

LEGEND

**Current OIC Area** 

Proposed additions

0 0.02 0.04 0.06

Scale: 1:2,500 @ A3

NZTM | NZVD2016

**COPYRIGHT**: Hawkes Bay Regional Council **DISCLAIMER**: Information displayed on this product is made available in good faith, but its accuracy or completeness is not guaranteed. The information shown on these maps is compiled from numerous sources, including Hawke's Bay Regional Council and third-party sources. Copyright is reserved by Hawke's Bay Regional Council. Use of this product is subject to the disclaimers and copyright statements available at