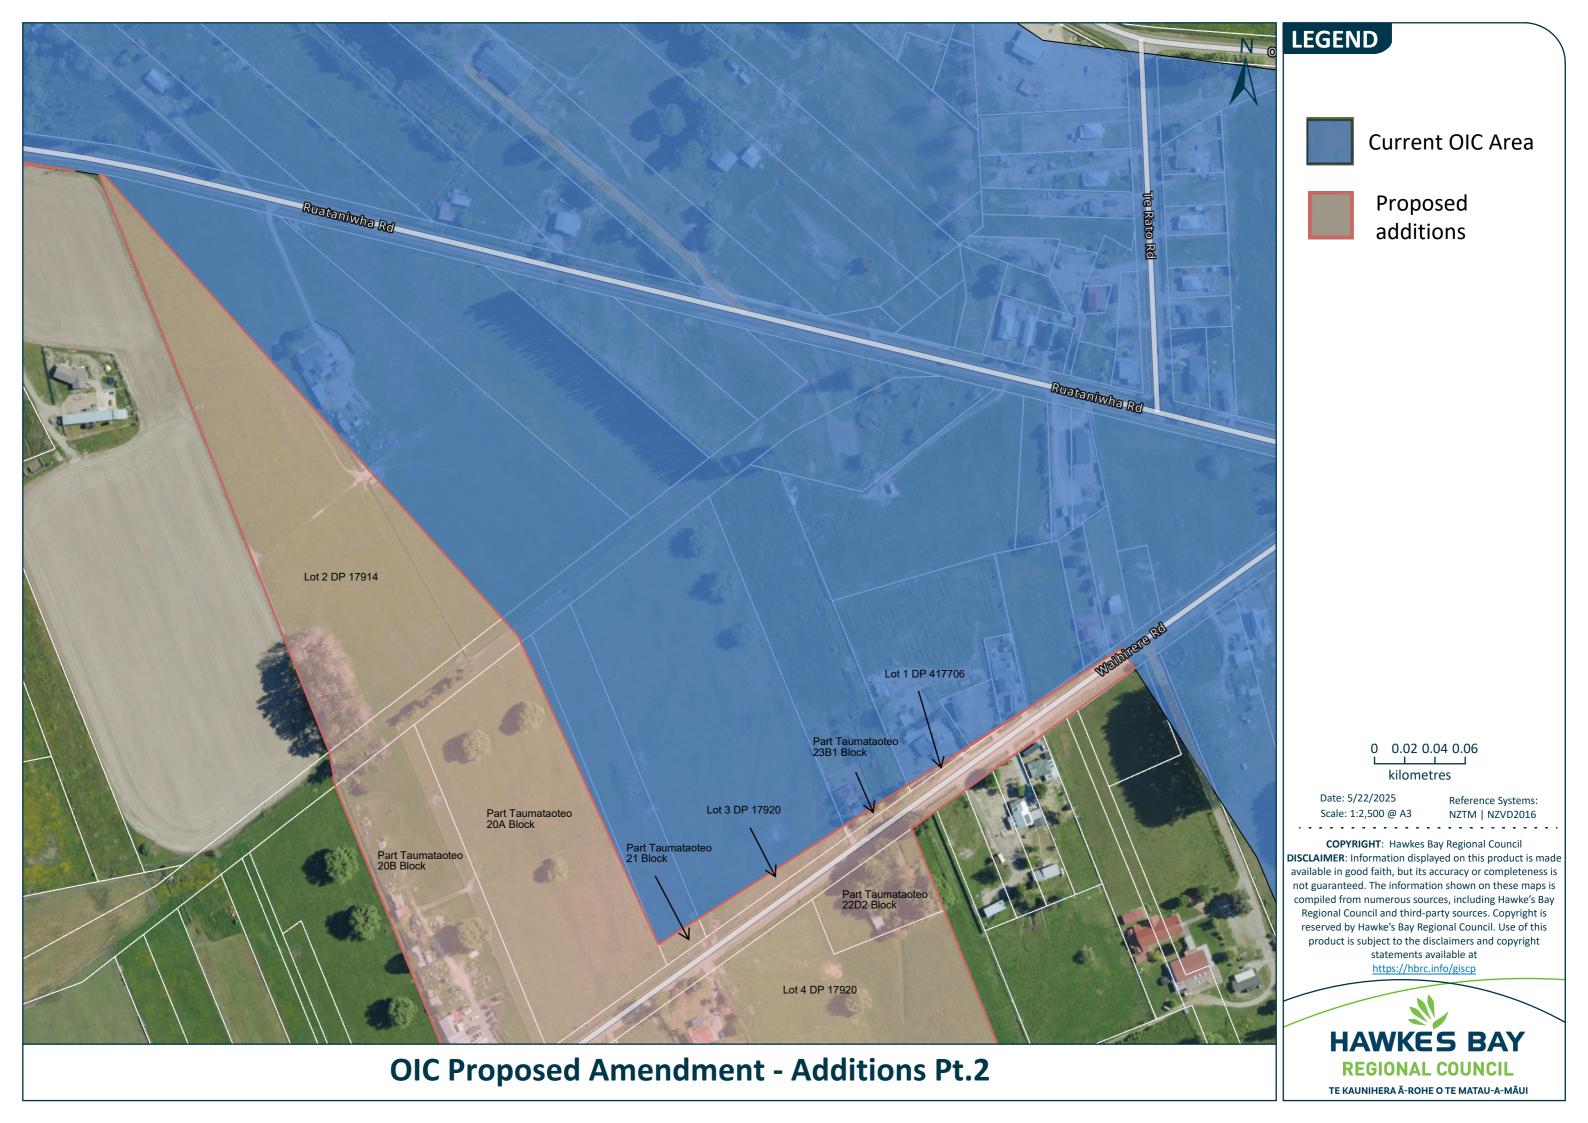

LEGEND

**Current OIC Area** 

Proposed additions

0 0.1 0.19 0.29

Date: 5/22/2025 Scale: 1:10,000 @ A3

Reference Systems: NZTM | NZVD2016

COPYRIGHT: Hawkes Bay Regional Council

DISCLAIMER: Information displayed on this product is made available in good faith, but its accuracy or completeness is not guaranteed. The information shown on these maps is compiled from numerous sources, including Hawke's Bay Regional Council and third-party sources. Copyright is reserved by Hawke's Bay Regional Council. Use of this product is subject to the disclaimers and copyright statements available at