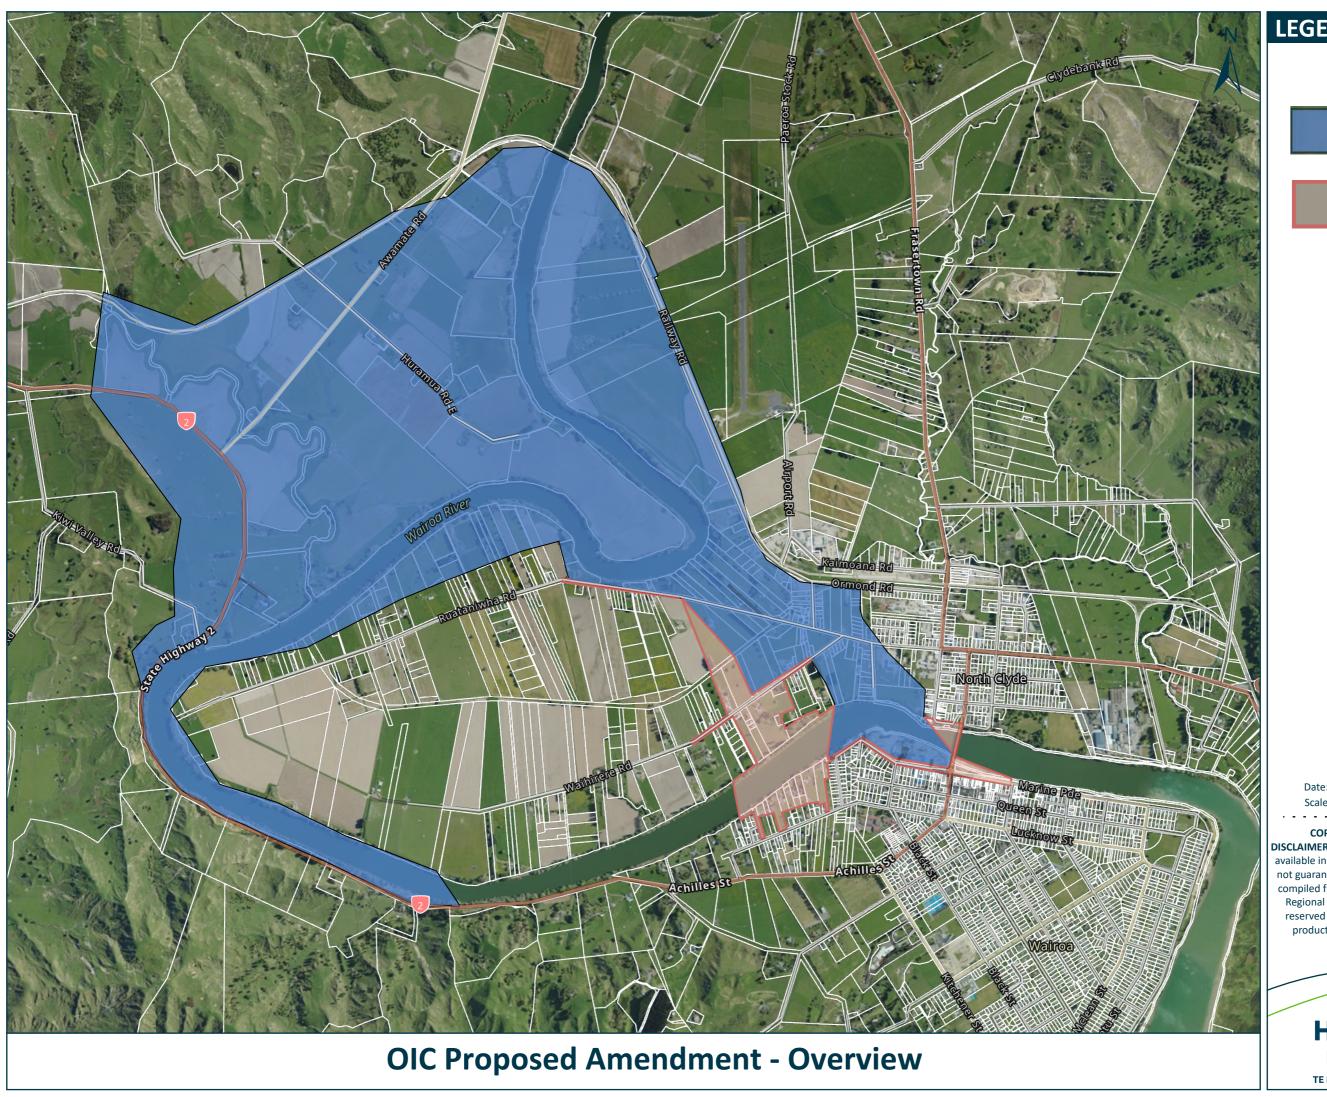

LEGEND

Current OIC Area

Proposed additions

Date: 5/22/2025 Scale: 1:20,000 @ A3

NZTM | NZVD2016

**COPYRIGHT**: Hawkes Bay Regional Council DISCLAIMER: Information displayed on this product is made available in good faith, but its accuracy or completeness is not guaranteed. The information shown on these maps is compiled from numerous sources, including Hawke's Bay Regional Council and third-party sources. Copyright is reserved by Hawke's Bay Regional Council. Use of this product is subject to the disclaimers and copyright statements available at